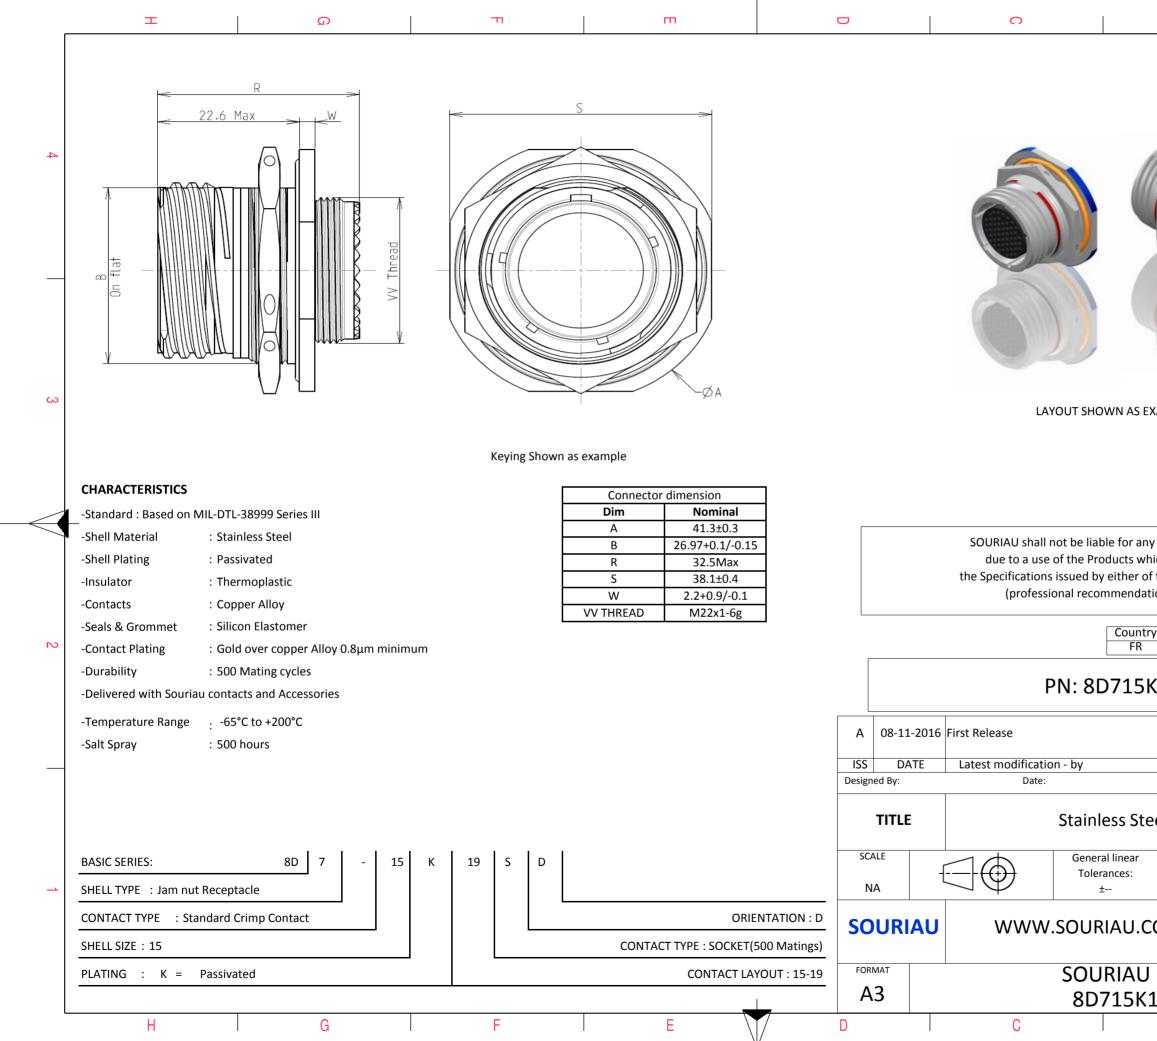

|          | <b>工</b>                                                                                                                                                                                                                                                                                                                                                                                                   | G                                                                                                                                                                                                                                                                                                                                                                                                                                                                                                                                                                                                                                                                                                                                                                                                                                                                                               | וד         | m | D            | 0                                                                                                                |                             |
|----------|------------------------------------------------------------------------------------------------------------------------------------------------------------------------------------------------------------------------------------------------------------------------------------------------------------------------------------------------------------------------------------------------------------|-------------------------------------------------------------------------------------------------------------------------------------------------------------------------------------------------------------------------------------------------------------------------------------------------------------------------------------------------------------------------------------------------------------------------------------------------------------------------------------------------------------------------------------------------------------------------------------------------------------------------------------------------------------------------------------------------------------------------------------------------------------------------------------------------------------------------------------------------------------------------------------------------|------------|---|--------------|------------------------------------------------------------------------------------------------------------------|-----------------------------|
|          |                                                                                                                                                                                                                                                                                                                                                                                                            | Contact Layout                                                                                                                                                                                                                                                                                                                                                                                                                                                                                                                                                                                                                                                                                                                                                                                                                                                                                  |            |   |              | Panel cutout                                                                                                     |                             |
|          |                                                                                                                                                                                                                                                                                                                                                                                                            | £                                                                                                                                                                                                                                                                                                                                                                                                                                                                                                                                                                                                                                                                                                                                                                                                                                                                                               |            |   |              | JAM NUT RECEPTACLE (TYPE 7)                                                                                      |                             |
| 4        | ~                                                                                                                                                                                                                                                                                                                                                                                                          | $\begin{array}{c} \begin{array}{c} & \\ & \\ & \\ \end{array} \\ \begin{array}{c} \\ \\ \\ \end{array} \\ \\ \\ \end{array} \\ \\ \\ \end{array} \\ \\ \\ \end{array} \\ \\ \\ \\ \end{array} \\ \\ \\ \\ \\ \end{array} \\ \\ \\ \\ \\ \\ \\ \\ \\ \\ \\ \\ \\ \\ \\ \\ \\ \\ \\ \\$                                                                                                                                                                                   | 1          |   |              |                                                                                                                  |                             |
|          | Contact<br>position ID         Loca<br>(mm)           A         +.000 (0.00)           B         +.130 (3.30)           C        195 (4.95)           D         +.280 (6.60)           E         +.130 (3.30)           G         +.130 (3.30)           G         +.130 (3.30)           G         +.000 (0.00)           H        130 (3.30)           J        195 (4.95)           K        290 (6.60) | Contacts           (insert arrangement 15-9)           tion         Contact         Location           Y-axis         position         (mm)         (mm)           10         ID         (mm)         (mm)         (mm)           +225 (6.72)         L         -195 (4.95)         +113 (2.87)           +225 (6.72)         M         -130 (3.30)         +225 (5.72)           +000 (0.00)         P         +065 (1.65)         +113 (2.67)           +000 (0.00)         P         +065 (1.65)         +113 (2.67)           -113 (2.87)         R         +130 (3.30)         +000 (0.00)           -225 (5.72)         S         +065 (1.65)         +113 (2.87)           -225 (5.72)         U         -130 (3.30)         +000 (0.00)           -225 (5.72)         U         -130 (3.30)         +000 (0.00)           -113 (2.87)         V         +000 (0.00)         +000 (0.00) |            |   | Ma           | ØC<br>ax. thickness panel for receptacle:Type 7: 3.2                                                             | mm                          |
|          | Shell Arrangement Nur                                                                                                                                                                                                                                                                                                                                                                                      |                                                                                                                                                                                                                                                                                                                                                                                                                                                                                                                                                                                                                                                                                                                                                                                                                                                                                                 |            |   |              | Dim Nomina                                                                                                       |                             |
| ယ        |                                                                                                                                                                                                                                                                                                                                                                                                            | 19 20 I All MS20052-19                                                                                                                                                                                                                                                                                                                                                                                                                                                                                                                                                                                                                                                                                                                                                                                                                                                                          |            |   |              | B 27.56+0/-<br>ØC 28.83+0.2                                                                                      |                             |
| 2        |                                                                                                                                                                                                                                                                                                                                                                                                            |                                                                                                                                                                                                                                                                                                                                                                                                                                                                                                                                                                                                                                                                                                                                                                                                                                                                                                 |            |   |              | SOURIAU shall not be lia<br>due to a use of the Pr<br>the Specifications issued b<br>(professional reco<br>PN: 8 | roducts whi<br>by either of |
| _        |                                                                                                                                                                                                                                                                                                                                                                                                            |                                                                                                                                                                                                                                                                                                                                                                                                                                                                                                                                                                                                                                                                                                                                                                                                                                                                                                 |            |   | ISS DATE     |                                                                                                                  |                             |
|          |                                                                                                                                                                                                                                                                                                                                                                                                            |                                                                                                                                                                                                                                                                                                                                                                                                                                                                                                                                                                                                                                                                                                                                                                                                                                                                                                 |            |   | Designed By: | Date:                                                                                                            |                             |
|          |                                                                                                                                                                                                                                                                                                                                                                                                            |                                                                                                                                                                                                                                                                                                                                                                                                                                                                                                                                                                                                                                                                                                                                                                                                                                                                                                 |            |   | SCALE        | Gene                                                                                                             | eral linear<br>erances:     |
| <u> </u> |                                                                                                                                                                                                                                                                                                                                                                                                            |                                                                                                                                                                                                                                                                                                                                                                                                                                                                                                                                                                                                                                                                                                                                                                                                                                                                                                 |            |   | NA           |                                                                                                                  | ±                           |
|          |                                                                                                                                                                                                                                                                                                                                                                                                            |                                                                                                                                                                                                                                                                                                                                                                                                                                                                                                                                                                                                                                                                                                                                                                                                                                                                                                 |            |   | SOURIA       |                                                                                                                  |                             |
|          |                                                                                                                                                                                                                                                                                                                                                                                                            |                                                                                                                                                                                                                                                                                                                                                                                                                                                                                                                                                                                                                                                                                                                                                                                                                                                                                                 |            |   | FORMAT A3    |                                                                                                                  |                             |
|          | Н                                                                                                                                                                                                                                                                                                                                                                                                          | G                                                                                                                                                                                                                                                                                                                                                                                                                                                                                                                                                                                                                                                                                                                                                                                                                                                                                               | F          | E |              |                                                                                                                  | 0715K1                      |
|          | П                                                                                                                                                                                                                                                                                                                                                                                                          | I G                                                                                                                                                                                                                                                                                                                                                                                                                                                                                                                                                                                                                                                                                                                                                                                                                                                                                             | I <b>F</b> |   |              | I U                                                                                                              | I                           |