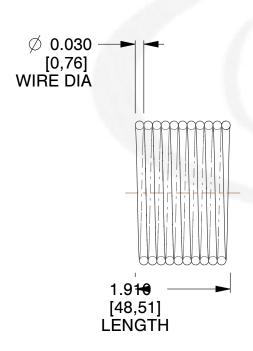

## **NOTES:**

1. Material : Music Wire 2. Finish : Glod Irridite

3. Ends: Closed

4. Total Coils: 10.000

5. Sugg. Max. Deflection: 0.120 (in)6. Sugg. Max. Load: 2.300 (lbs)

7. All Drawing Dimensions are in Inches [mm]