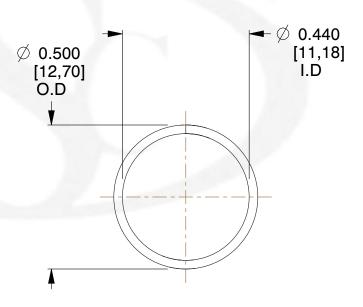

## **NOTES:**

1. Material : Music Wire 2. Finish : Glod Irridite

3. Ends: Closed

4. Total Coils: 10.000

5. Sugg. Max. Deflection: 0.120 (in)6. Sugg. Max. Load: 2.300 (lbs)

7. All Drawing Dimensions are in Inches [mm]