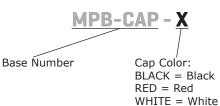

# CUI DEVICES

## SERIES: MPB-CAP | DESCRIPTION: MINI PUSH BUTTON SWITCH CAP

#### FEATURES

- cap for mini push button switches
- different colors available



## ROHS PART NUMBER KEY



### **MECHANICAL DRAWING**

units: mm tolerance: ±0.1 mm unless otherwise noted

.....

| ITEM | DESCRIPTION | MATERIAL     | PLATING/COLOR                       |
|------|-------------|--------------|-------------------------------------|
| 1    | сар         | POM (UL94HB) | black (BK)<br>red (R)<br>white (WT) |

.....



#### **REVISION HISTORY**

| rev. | description     | date       |
|------|-----------------|------------|
| 1.0  | initial release | 06/03/2021 |

The revision history provided is for informational purposes only and is believed to be accurate.

## **CUI** DEVICES

CUI Devices offers a one (1) year limited warranty. Complete warranty information is listed on our website.

CUI Devices reserves the right to make changes to the product at any time without notice. Informa