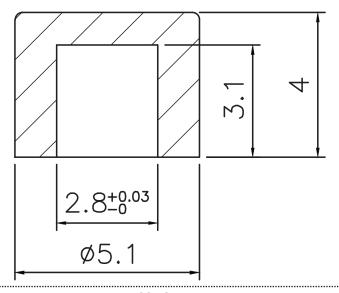

### **MECHANICAL DRAWING**

units: mm tolerance: ±0.1 mm unless otherwise noted

.....

| ITEM | DESCRIPTION | MATERIAL     | PLATING/COLOR                       |
|------|-------------|--------------|-------------------------------------|
| 1    | сар         | POM (UL94HB) | black (BK)<br>red (R)<br>white (WT) |