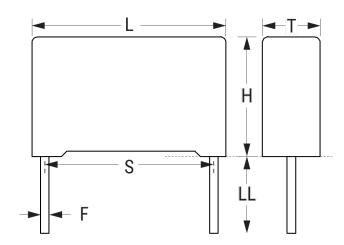

## R60GI4150AALOK

Aliases (60GI4150AAL0K)

R60, Film, Metallized Polyester, Automotive Grade, 1.5 uF, 10%, 160 VDC, 85°C, Lead Spacing = 15mm

Click here for the 3D model.

| Dimensions | ,               |
|------------|-----------------|
| L          | 18mm +0.5mm     |
| Н          | 12.5mm +0.1mm   |
| Т          | 9mm +0.2mm      |
| S          | 15mm +/-0.4mm   |
| LL         | 4mm +1.5mm      |
| F          | 0.8mm +/-0.05mm |