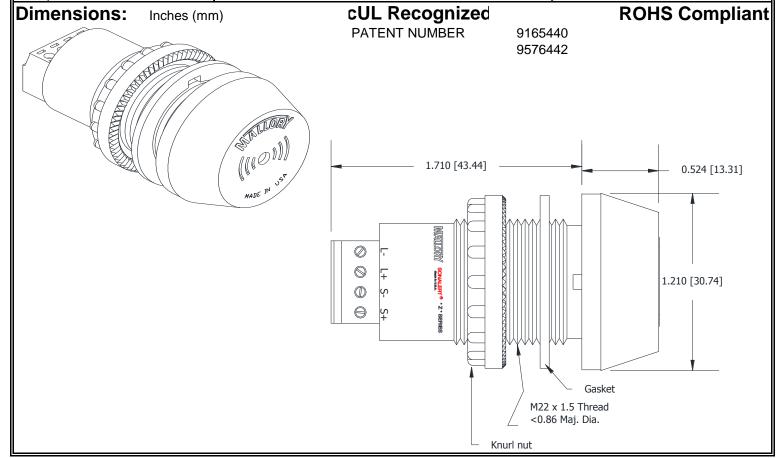

## MALLORY Mallory Sonalert Products,Inc. Sales Outline Drawing

Part #: ZT028LDIC3G

Revision: C

| Specifications:       | INDIVIDUAL CONTROL OF LIGHT AND SOUND                                         |                         |
|-----------------------|-------------------------------------------------------------------------------|-------------------------|
| Function              | LIGHT                                                                         | SOUND                   |
| Sound Level Category  | N/A                                                                           | Loud                    |
| Mode of Operation     | Continuous                                                                    | Slow Pulse @ 1 PPS      |
| Lens Color            | Opaque White                                                                  | N/A                     |
| LED Color             | GREEN                                                                         | N/A                     |
| Rated Voltage         | 24 VDC                                                                        | 24 VDC                  |
| Voltage Range         | 20 to 28 VDC                                                                  | 20 to 28 VDC            |
| Power Connection      | L+ to +Vdc & L- to -Vdc                                                       | S+ to +Vdc & S- to -Vdc |
| Current Draw          | 25mA MAX                                                                      | 25mA MAX                |
| Frequency             | N/A                                                                           | 3900 ± 500 Hz           |
| Loudness @ 2 FT       | N/A                                                                           | 85 to 95 dB(A) Typ.     |
| Housing Material      | 6/6 Nylon, Color: Black                                                       |                         |
| Front Cap Material    | 6/6 Nylon, Color: Opaque White                                                |                         |
| Storage Temperature   | -40° to +80° C                                                                |                         |
| Operating Temperature | -30° to +65° C                                                                |                         |
| Panel Mounting        | Recommended hole size is 22.5 mm. Thread front will fit standard 22.5mm hole. |                         |
| Knurled Nut           | Used to attach part to panel. The max recommended torque is 10 in-lbs.        |                         |
| Weight (Typical)      | 28 g                                                                          |                         |
| NEMA 3R,4X, & 12      | Approved with use of included gasket.                                         |                         |
| Options               | Please contact factory.                                                       |                         |