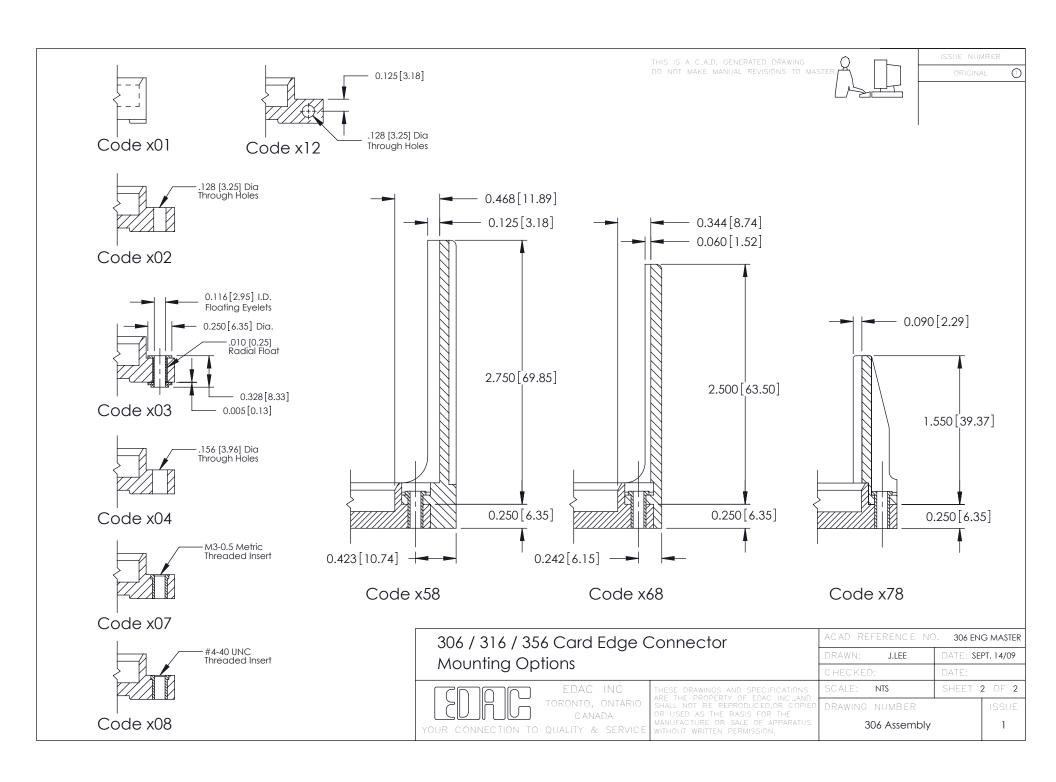

N PERMISSION. | SCALE: NTS     | I |
|                                    |                                                                                                                                                                                                 | DRAWING NUMBER |   |
| UR CONNECTION TO QUALITY & SERVICE |                                                                                                                                                                                                 | 306 Assembly   |   |
|                                    |                                                                                                                                                                                                 |                | _ |