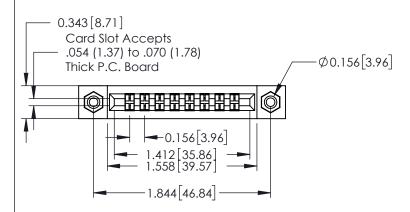

## **Contact Detail**

520-P.C. Tail .046x.015(1.17x0.38) - Tail LG.=.213(5.41) .156 [3.96] Contact Spacing with Single Centreline Row

THIS IS A C.A.D. GENERATED DRAWING

ISSUE NU

SHEET 1 OF 2