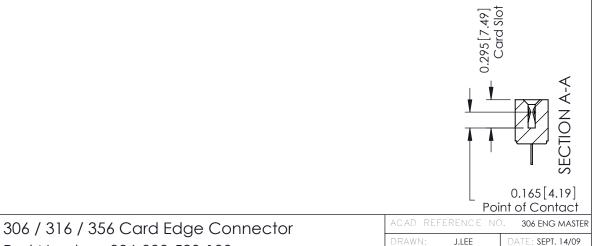

## **See Accompanying Pages for:**

- Mounting Options
- Features and Specifications

| Part Number: 306-008-520-108       |                                                                                                                                                                                                 |                | L |
|------------------------------------|-------------------------------------------------------------------------------------------------------------------------------------------------------------------------------------------------|----------------|---|
|                                    |                                                                                                                                                                                                 | CHECKED:       | Ī |
| COOO EDAC INC                      | THESE DRAWINGS AND SPECIFICATIONS ARE THE PROPERTY OF EDAC INC.,AND SHALL NOT BE REPRODUCED,OR COPIED OR USED AS THE BASIS FOR THE MANUFACTURE OR SALE OF APPARATUS WITHOUT WRITTEN PERMISSION. | SCALE: NTS     | I |
|                                    |                                                                                                                                                                                                 | DRAWING NUMBER |   |
| UR CONNECTION TO QUALITY & SERVICE |                                                                                                                                                                                                 | 306 Assembly   |   |
|                                    |                                                                                                                                                                                                 |                | _ |