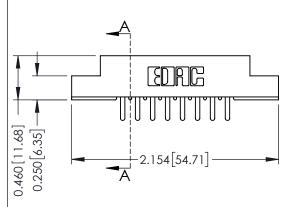

## **Contact Detail**

520-P.C. Tail .046x.015(1.17x0.38) - Tail LG.=.213(5.41) .156 [3.96] Contact Spacing with Single Centreline Row

THIS IS A C.A.D. GENERATED DRAWING

ISSUE NU

SHEET 1 OF 2