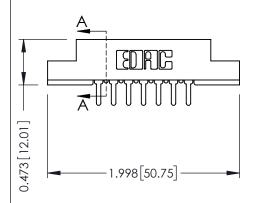

## SECTION A-A

307 ENG MASTER
DATE: AUG. 11/09

SHEET 1 OF 3

J.LEE

307 Assembly

NTS

| 307 / 357 Card Edge Connector Part Number: 307-014-420-208 |                            |                                                                   | А  |
|------------------------------------------------------------|----------------------------|-------------------------------------------------------------------|----|
|                                                            |                            |                                                                   | DI |
| Fair Number, 307-014-420-206                               |                            | С                                                                 |    |
|                                                            | EDAC INC                   | THESE DRAWINGS AND SPECIFICATIONS ARE THE PROPERTY OF EDAC INCAND | S  |
|                                                            | TORONTO, ONTARIO<br>CANADA | SHALL NOT BE REPRODUCED, OR COPIED OR USED AS THE BASIS FOR THE   | DI |
| YOUR CONNECTION TO C                                       | DUALITY & SERVICE          | MANUFACTURE OR SALE OF APPARATUS                                  |    |