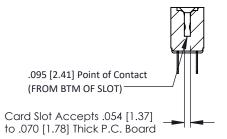

Mounting Option
#4-40 Unified Threaded Inserts

**Contact Detail** 

PC Tail .046x.013(1.17x0.33) - Tail LG=.213(5.41) .156 [3.96] Contact Spacing x .200 [5.08] Row Spacing THIS IS A C.A.D. GENERATED DRAWING DO NOT MAKE MANUAL REVISIONS TO MAS