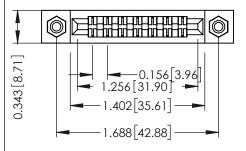

Mounting Option
#4-40 Unified Threaded Inserts

**Contact Detail** 

PC Tail .046x.013(1.17x0.33) - Tail LG=.213(5.41) .156 [3.96] Contact Spacing x .200 [5.08] Row Spacing THIS IS A C.A.D. GENERATED DRAWING DO NOT MAKE MANUAL REVISIONS TO MAS