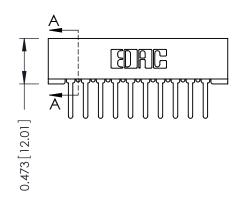

Mounting Option
No Mounting Lugs

**Contact Detail** 

PC Tail .046x.013(1.17x0.33) - Tail LG=.358(9.09) .156 [3.96] Contact Spacing x .200 [5.08] Row Spacing THIS IS A C.A.D. GENERATED DRAWING DO NOT MAKE MANUAL REVISIONS TO MAS ER.

## **See Accompanying Pages for:**

- Contact Bend Details
- Mounting Options

SECTION A-A

307 ENG MASTER
DATE: AUG. 11/09

SHEET 1 OF 3

| 307 / 357 Card Edge Connector<br>Part Number: 307-020-422-201 |              |                                                                                                                                                                                                 | ACAD REFERENCE NO. |            |
|---------------------------------------------------------------|--------------|-------------------------------------------------------------------------------------------------------------------------------------------------------------------------------------------------|--------------------|------------|
|                                                               |              |                                                                                                                                                                                                 | DRAWN:             | J.LEE      |
|                                                               |              |                                                                                                                                                                                                 | CHECKED:           |            |
| COUR CONNECTION TO                                            |              | THESE DRAWINGS AND SPECIFICATIONS ARE THE PROPERTY OF EDAC INC.,AND SHALL NOT BE REPRODUCED,OR COPIED OR USED AS THE BASIS FOR THE MANUFACTURE OR SALE OF APPARATUS WITHOILT WRITTEN PERMISSION | SCALE:             | NTS        |
|                                                               |              |                                                                                                                                                                                                 | DRAWING            | NUMBER     |
|                                                               | 07.117.107.1 |                                                                                                                                                                                                 | 30                 | 7 Assembly |