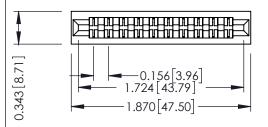

Mounting Option
No Mounting Lugs

**Contact Detail** 

PC Tail .046x.013(1.17x0.33) - Tail LG=.358(9.09) .156 [3.96] Contact Spacing x .200 [5.08] Row Spacing THIS IS A C.A.D. GENERATED DRAWING DO NOT MAKE MANUAL REVISIONS TO MAS ER.