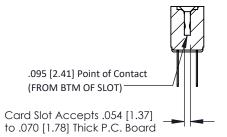

Mounting Option
No Mounting Lugs

**Contact Detail** 

PC Tail .046x.013(1.17x0.33) - Tail LG=.358(9.09) .156 [3.96] Contact Spacing x .200 [5.08] Row Spacing THIS IS A C.A.D. GENERATED DRAWING DO NOT MAKE MANUAL REVISIONS TO MAS ER.