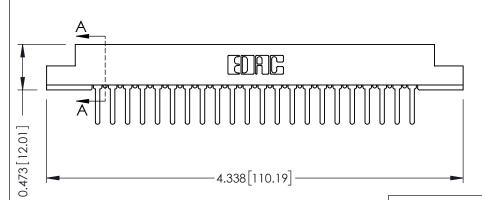

**Mounting Option** #4-40 Unified Threaded Inserts **Contact Detail** 

PC Tail .046x.013(1.17x0.33) - Tail LG=.358(9.09) .156 [3.96] Contact Spacing x .200 [5.08] Row Spacing

THIS IS A C.A.D. GENERATED DRAWING DO NOT MAKE MANUAL REVISIONS TO MASTER.

## SECTION A-A

.175 [4.45] Point of Contact (FROM BTM OF SLOT) Card Slot Accepts .054 [1.37] to .070 [1.78] Thick P.C. Board

**See Accompanying Pages for:** 

- **Contact Bend Details**
- **Mounting Options**

307 / 357 Card Edge Connector Part Number: 307-022-427-108

**EDAC INC** TORONTO, ONTARIO CANADA

THESE DRAWINGS AND SPECIFICATIONS ARE THE PROPERTY OF EDAC INC.,AND SHALL NOT BE REPRODUCED, OR COPIED OR USED AS THE BASIS FOR THE MANUFACTURE OR SALE OF APPARATUS WITHOUT WRITTEN PERMISSION.