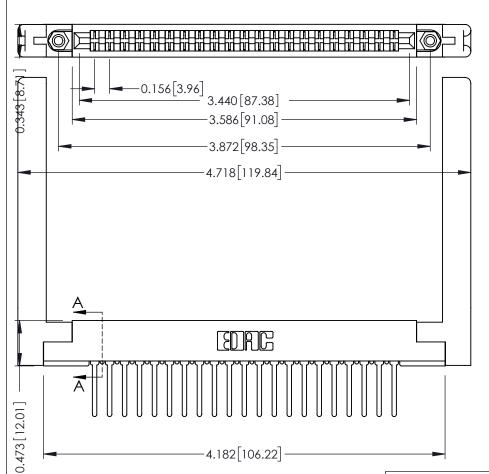

**Mounting Option** .468 (11.89) Offset Card Guides **Contact Detail** 

Wire Wrap .046x.013(1.17x0.33) - Tail LG=.520(13.21) .156 [3.96] Contact Spacing x .200 [5.08] Row Spacing

SECTION A-A .095 [2.41] Point of Contact (FROM BTM OF SLOT)

Card Slot Accepts .054 [1.37] to .070 [1.78] Thick P.C. Board

## **See Accompanying Pages for:**

- **Contact Bend Details**
- **Mounting Options**

307 / 357 Card Edge Connector Part Number: 307-042-442-258

| ACAD REFERENCE NO | . 307 ENG MASTER |
|-------------------|------------------|
| DRAWN: J.LEE      | DATE: AUG. 11/09 |
| CHECKED:          | DATE:            |
| SCALE: NTS        | SHEET 1 OF 3     |
| DRAWING NUMBER    | ISSUE            |
| 307 Assembly      | 1                |