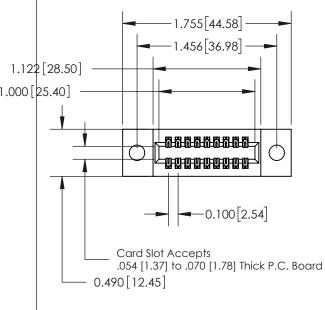

## **Contact Detail**

540-Wire Wrap .025 Sq.(0.64 Sq.) - Tail LG=.560(14.22) .100 [2.54] Contact Spacing x .300 [7.62] Row Spacing

THIS IS A C.A.D. GENERATED DRAWING

ER.

ISSUE NUMBER

ORIGINAL

-0.600[15.24]

See Accompanying Page for: Mounting Options

|  |  | SECTION A-A |
|--|--|-------------|
|--|--|-------------|

| 325 Card Edge Connector<br>Part Number: 325-018-540-209 |                                  | ACAD REFERENCE NO. 325 ENG MASTER |              |         |           |
|---------------------------------------------------------|----------------------------------|-----------------------------------|--------------|---------|-----------|
|                                                         |                                  | DRAWN:                            | J.LEE        | DATE: O | CT. 06/09 |
|                                                         |                                  | CHECKE                            | D:           | DATE:   |           |
| ARE THE PROPERTY OF EDAC INC., AND                      |                                  | SCALE:                            | NTS          | SHEET   | 1 OF 2    |
|                                                         | DRAWING                          | NUMBER                            |              | ISSUE   |           |
|                                                         | MANUFACTURE OR SALE OF APPARATUS | (                                 | 325 Assembly |         | 1         |