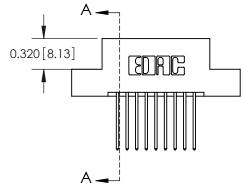

|  |  | SECTION A-A |
|--|--|-------------|
|--|--|-------------|

| 325 Card Edge Connector<br>Part Number: 325-018-540-209 |                                  | ACAD REFERENCE NO. 325 ENG MASTER |              |         |           |
|---------------------------------------------------------|----------------------------------|-----------------------------------|--------------|---------|-----------|
|                                                         |                                  | DRAWN:                            | J.LEE        | DATE: O | CT. 06/09 |
|                                                         |                                  | CHECKE                            | D:           | DATE:   |           |
| ARE THE PROPERTY OF EDAC INC., AND                      |                                  | SCALE:                            | NTS          | SHEET   | 1 OF 2    |
|                                                         | DRAWING                          | NUMBER                            |              | ISSUE   |           |
|                                                         | MANUFACTURE OR SALE OF APPARATUS | (                                 | 325 Assembly |         | 1         |