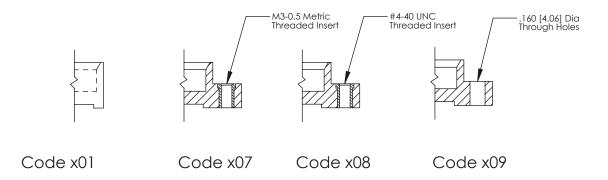

**Mounting Option** 

09-.160 (4.06) Dia. Mounting Holes

THIS IS A C.A.D. GENERATED DRAWING
DO NOT MAKE MANUAL REVISIONS TO MASTER.

SSUE NUMBER

DRIGINAL

1

| 325 Card Edge Connector<br>Mounting Options |                                                                                        | ACAD REFERENCE NO. 325 ENG MASTER |        |             |           |        |
|---------------------------------------------|----------------------------------------------------------------------------------------|-----------------------------------|--------|-------------|-----------|--------|
|                                             |                                                                                        | DRAWN:                            | J.LEE  | DATE: O     | CT. 06/09 |        |
|                                             |                                                                                        | CHECKED:                          |        | DATE:       |           |        |
|                                             | TORONTO, ONTARIO ARE THE PROPERTY OF EDAC INC., AND SHALL NOT BE REPRODUCED, OR COPIED |                                   | SCALE: | NTS         | SHEET 2   | 2 OF 2 |
|                                             |                                                                                        | DRAWING                           | NUMBER |             | ISSUE     |        |
| YOUR CONNECTION TO QUALITY & S              | CANADA                                                                                 | MANUFACTURE OR SALE OF APPARATUS  | 3      | 25 Assembly |           | 1      |