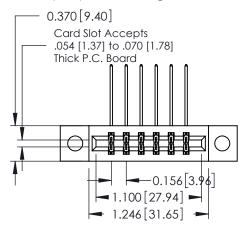

ORIGINAL

1

**See Accompanying Pages for:** 

- **Contact Bend Details**
- **Mounting Options**

| 337 / 387 Series Card Edge Connector |
|--------------------------------------|
| Part Number: 337-012-559-204         |