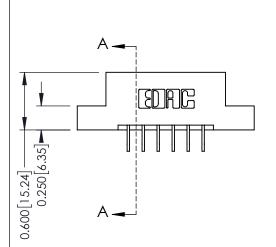

## **Mounting Option**

04-.156 (3.96) Dia. Mounting Holes



## **Contact Detail**

559-90 Degree Bend (Code 541 Contacts) .156 [3.96] Contact Spacing x .200 [5.08] Row Spacing THIS IS A C.A.D. GENERATED DRAWING DO NOT MAKE MANUAL REVISIONS TO MASTER.



ISSUE NUMBER

ORIGINAL

1





**See Accompanying Pages for:** 

- **Contact Bend Details**
- **Mounting Options**

| 337 / 387 Series Card Edge Connector |
|--------------------------------------|
| Part Number: 337-012-559-204         |



**EDAC INC** TORONTO, ONTARIO CANADA

THESE DRAWINGS AND SPECIFICATIONS ARE THE PROPERTY OF EDAC INC.,AND SHALL NOT BE REPRODUCED,OR COPIED OR USED AS THE BASIS FOR THE MANUFACTURE OR SALE OF APPARATUS WITHOUT WRITTEN PERMISSION.

| ACAD REFERENCE NO. 337 ENG MASTER |                  |  |  |
|-----------------------------------|------------------|--|--|
| DRAWN: J.LEE                      | DATE: OCT. 06/09 |  |  |
| CHECKED:                          | DATE:            |  |  |
| SCALE: NTS                        | SHEET 1 OF 3     |  |  |
| DRAWING NUMBER                    | ISS