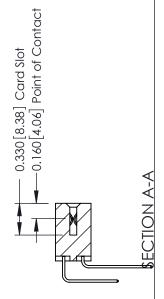

## **Contact Detail**

559-90 Degree Bend (Code 541 Contacts) .156 [3.96] Contact Spacing x .200 [5.08] Row Spacing THIS IS A C.A.D. GENERATED DRAWING DO NOT MAKE MANUAL REVISIONS TO MASTER.

ISSUE NUMBER

ISSUE NUMBER

ORIGINAL

1

| 337 / 387 Series Card Edge Connector<br>Contact Bend Detail           |                                                                                                                                                                                                 | ACAD REFERENCE NO. | 337 ENG MASTER   |               |
|-----------------------------------------------------------------------|-------------------------------------------------------------------------------------------------------------------------------------------------------------------------------------------------|--------------------|------------------|---------------|
|                                                                       |                                                                                                                                                                                                 | DRAWN: J.LEE       | DATE: OCT. 06/09 |               |
|                                                                       |                                                                                                                                                                                                 | CHECKED:           | DATE:            |               |
| EDAC INC TORONTO, ONTARIO CANADA YOUR CONNECTION TO QUALITY & SERVICE | THESE DRAWINGS AND SPECIFICATIONS ARE THE PROPERTY OF EDAC INC.,AND SHALL NOT BE REPRODUCED,OR COPIED OR USED AS THE BASIS FOR THE MANUFACTURE OR SALE OF APPARATUS WITHOUT WRITTEN PERMISSION. | SCALE: NTS         | SHEET            | 2 <b>OF</b> 3 |
|                                                                       |                                                                                                                                                                                                 | DRAWING NUMBER     |                  | ISSUE         |
|                                                                       |                                                                                                                                                                                                 | 337 Assembly       |                  | 1             |