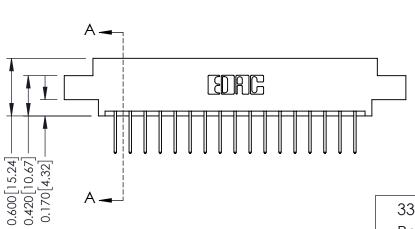

THIS IS A C.A.D. GENERATED DRAWING DO NOT MAKE MANUAL REVISIONS TO MASTER.

ISSUE NUMBER

ORIGINAL

Point of Contact Card Slot 0.330 [8.38] 0.160[4.06]

**See Accompanying Pages for:** 

- **Contact Bend Details**
- **Mounting Options**

337 / 387 Series Card Edge Connector Part Number: 337-034-523-807

**EDAC INC** TORONTO, ONTARIO CANADA

THESE DRAWINGS AND SPECIFICATIONS ARE THE PROPERTY OF EDAC INC., AND SHALL NOT BE REPRODUCED, OR COPIED OR USED AS THE BASIS FOR THE MANUFACTURE OR SALE OF APPARATUS WITHOUT WRITTEN PERMISSION.