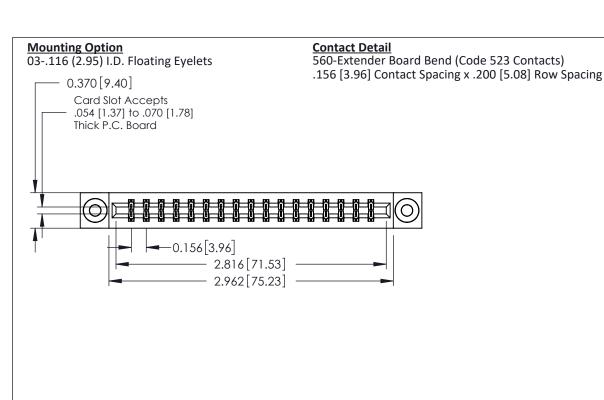

SCALE: NTS SHEET DRAWING NUMBER 337 Assembly

J.LEE

ACAD REFERENCE NO.

DRAWN:

CHECKED:

**See Accompanying Pages for:** 

- **Contact Bend Details**
- **Mounting Options**

0.600 [15.24] -0.420 [10.67] -0.170 [4.32] -