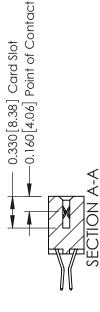

ISSUE NUMBER

ORIGINAL

1

| 337 / 387 Series Card Edge Connector<br>Contact Bend Detail           |                                                                                                                                                                                                  | ACAD REFERENCE NO. 337 E |                  | G MASTER      |
|-----------------------------------------------------------------------|--------------------------------------------------------------------------------------------------------------------------------------------------------------------------------------------------|--------------------------|------------------|---------------|
|                                                                       |                                                                                                                                                                                                  | DRAWN: J.LEE             | DATE: OCT. 06/09 |               |
|                                                                       |                                                                                                                                                                                                  | CHECKED: DATE:           |                  |               |
| EDAC INC TORONTO, ONTARIO CANADA YOUR CONNECTION TO QUALITY & SERVICE | THESE DRAWINGS AND SPECIFICATIONS ARE THE PROPERTY OF EDAC INC.,AND SHALL NOT BE REPRODUCED, OR COPIED OR USED AS THE BASIS FOR THE MANUFACTURE OR SALE OF APPARATUS WITHOUT WRITTEN PERMISSION. | SCALE: NTS               | SHEET            | 2 <b>OF</b> 3 |
|                                                                       |                                                                                                                                                                                                  | DRAWING NUMBER           |                  | ISSUE         |
|                                                                       |                                                                                                                                                                                                  | 337 Assembly             |                  | 1             |