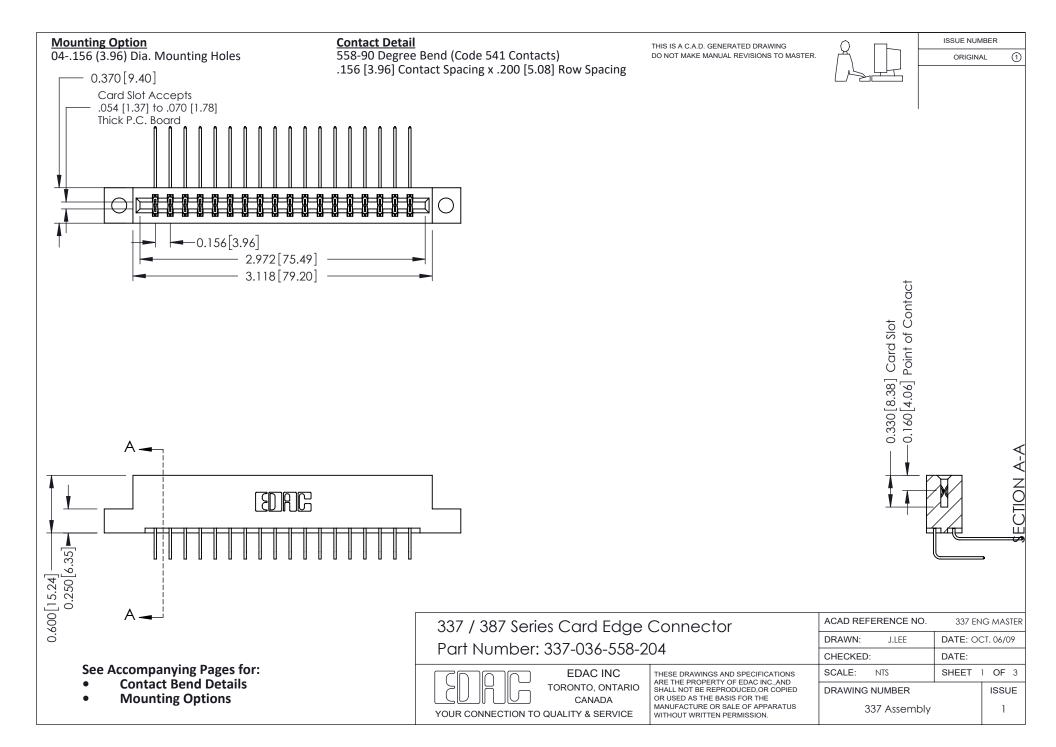

ISSUE NUMBER

ORIGINAL

1

| 337 / 387 Series Card Edge Connector<br>Contact Bend Detail           |                                                                                                                                                                                                  | ACAD REFERENCE NO. 337 E |                  | G MASTER      |
|-----------------------------------------------------------------------|--------------------------------------------------------------------------------------------------------------------------------------------------------------------------------------------------|--------------------------|------------------|---------------|
|                                                                       |                                                                                                                                                                                                  | DRAWN: J.LEE             | DATE: OCT. 06/09 |               |
|                                                                       |                                                                                                                                                                                                  | CHECKED:                 | CKED: DATE:      |               |
| EDAC INC TORONTO, ONTARIO CANADA YOUR CONNECTION TO QUALITY & SERVICE | THESE DRAWINGS AND SPECIFICATIONS ARE THE PROPERTY OF EDAC INC.,AND SHALL NOT BE REPRODUCED, OR COPIED OR USED AS THE BASIS FOR THE MANUFACTURE OR SALE OF APPARATUS WITHOUT WRITTEN PERMISSION. | SCALE: NTS               | SHEET            | 2 <b>OF</b> 3 |
|                                                                       |                                                                                                                                                                                                  | DRAWING NUMBER           |                  | ISSUE         |
|                                                                       |                                                                                                                                                                                                  | 337 Assembly             |                  | 1             |