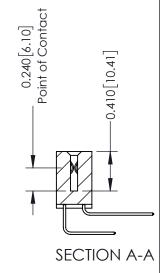

## **Contact Detail**

558-90 Degree Bend (Code 541 Contacts) .100 [2.54] Contact Spacing x .200 [5.08] Row Spacing THIS IS A C.A.D. GENERATED DRAWING

ISSUE NUMBER

ORIGINAL

| 342 / 392 Card Edge Connector<br>Part Number: 342-024-558-204 |                                                                                                 | ACAD REFERENCE NO. 342 ENG MASTER |         |           |  |
|---------------------------------------------------------------|-------------------------------------------------------------------------------------------------|-----------------------------------|---------|-----------|--|
|                                                               |                                                                                                 | DRAWN: J.LEE                      | DATE: O | CT. 06/09 |  |
|                                                               |                                                                                                 | CHECKED:                          | DATE:   |           |  |
| EDAC INC                                                      | THESE DRAWINGS AND SPECIFICATIONS ARE THE PROPERTY OF EDAC INCAND                               | SCALE: NTS                        | SHEET   | 1 OF 3    |  |
| CANADA                                                        | SHALL NOT BE REPRODUCED OR COPIED OR USED AS THE BASIS FOR THE MANUFACTURE OR SALE OF APPARATUS | DRAWING NUMBER                    |         | ISSUE     |  |
|                                                               |                                                                                                 | 342 Assembly                      |         | 1         |  |

THIS IS A C.A.D. GENERATED DRAWING DO NOT MAKE MANUAL REVISIONS TO MASTER. ISSUE NUMBER

ORIGINAL

1

| 342 / 392 Series Card Edge Connector<br>Contact Bend Detail |                                                                                                                                                                                                 | ACAD REFERENCE NO. 342 ENG MASTER |             |                  |        |  |
|-------------------------------------------------------------|-------------------------------------------------------------------------------------------------------------------------------------------------------------------------------------------------|-----------------------------------|-------------|------------------|--------|--|
|                                                             |                                                                                                                                                                                                 | DRAWN:                            | J.LEE       | DATE: OCT. 06/09 |        |  |
|                                                             |                                                                                                                                                                                                 | CHECKED:                          |             | DATE:            |        |  |
| TORONTO, ONTARIO                                            | THESE DRAWINGS AND SPECIFICATIONS ARE THE PROPERTY OF EDAC INC.,AND SHALL NOT BE REPRODUCED,OR COPIED OR USED AS THE BASIS FOR THE MANUFACTURE OR SALE OF APPARATUS WITHOUT WRITTEN PERMISSION. | SCALE:                            | NTS         | SHEET :          | 2 OF 3 |  |
|                                                             |                                                                                                                                                                                                 | DRAWING                           | NUMBER      |                  | ISSUE  |  |
| YOUR CONNECTION TO QUALITY & SERVICE                        |                                                                                                                                                                                                 | 3                                 | 42 Assembly |                  | 1      |  |