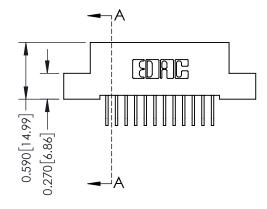

## **Contact Detail**

558-90 Degree Bend (Code 541 Contacts) .100 [2.54] Contact Spacing x .200 [5.08] Row Spacing THIS IS A C.A.D. GENERATED DRAWING

ISSUE NUMBER

ORIGINAL

| 342 / 392 Card Edge Connector<br>Part Number: 342-024-558-204 |                                                                                                 | ACAD REFERENCE NO. 342 ENG MASTER |         |           |  |
|---------------------------------------------------------------|-------------------------------------------------------------------------------------------------|-----------------------------------|---------|-----------|--|
|                                                               |                                                                                                 | DRAWN: J.LEE                      | DATE: O | CT. 06/09 |  |
|                                                               |                                                                                                 | CHECKED:                          | DATE:   |           |  |
| EDAC INC                                                      | THESE DRAWINGS AND SPECIFICATIONS ARE THE PROPERTY OF EDAC INCAND                               | SCALE: NTS                        | SHEET   | 1 OF 3    |  |
| CANADA                                                        | SHALL NOT BE REPRODUCED OR COPIED OR USED AS THE BASIS FOR THE MANUFACTURE OR SALE OF APPARATUS | DRAWING NUMBER                    |         | ISSUE     |  |
|                                                               |                                                                                                 | 342 Assembly                      |         | 1         |  |