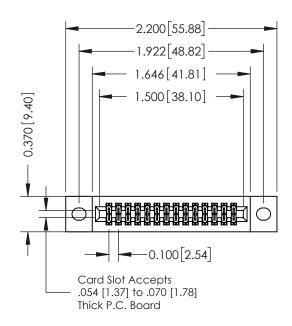

**Mounting Option** 

02-.128 (3.25) Wide Mounting Slots

**Contact Detail** 

555-Extender Board Bend (Code 500 Contacts) .100 [2.54] Contact Spacing x .200 [5.08] Row Spacing

## \_\_\_\_0.240[6.10] Point of Contact 0.410[10.41] SECTION A-A

342 / 392 Card Edge Connector Part Number: 342-028-555-202

YOUR CONNECTION TO QUALITY & SERVICE

SHEET 1 OF 3 342 Assembly

J.LEE

342 ENG MASTER

## **See Accompanying Pages for:**

- **Contact Bend Details**
- **Mounting Options**

THIS IS A C.A.D. GENERATED DRAWING DO NOT MAKE MANUAL REVISIONS TO MASTER. ISSUE NUMBER

ORIGINAL

1

| 342 / 392 Series Card Edge Connector<br>Contact Bend Detail |                                                                                                                                                                                                  | ACAD REFERENCE NO. 342 ENG MASTER |             |                  |        |
|-------------------------------------------------------------|--------------------------------------------------------------------------------------------------------------------------------------------------------------------------------------------------|-----------------------------------|-------------|------------------|--------|
|                                                             |                                                                                                                                                                                                  | DRAWN:                            | J.LEE       | DATE: OCT. 06/09 |        |
|                                                             |                                                                                                                                                                                                  | CHECKED:                          |             | DATE:            |        |
| TORONTO, ONTARIO                                            | THESE DRAWINGS AND SPECIFICATIONS ARE THE PROPERTY OF EDAC INC. AND SHALL NOT BE REPRODUCED, OR COPIED OR USED AS THE BASIS FOR THE MANUFACTURE OR SALE OF APPARATUS WITHOUT WRITTEN PERMISSION. | SCALE:                            | NTS         | SHEET :          | 2 OF 3 |
|                                                             |                                                                                                                                                                                                  | DRAWING                           | NUMBER      |                  | ISSUE  |
| YOUR CONNECTION TO QUALITY & SERVICE                        |                                                                                                                                                                                                  | 3                                 | 42 Assembly |                  | 1      |