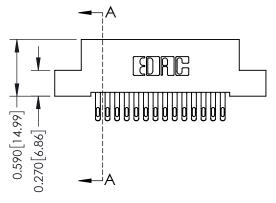

## \_\_\_\_0.240[6.10] Point of Contact 0.410[10.41] SECTION A-A

342 / 392 Card Edge Connector Part Number: 342-028-555-202

YOUR CONNECTION TO QUALITY & SERVICE

SHEET 1 OF 3 342 Assembly

J.LEE

342 ENG MASTER

## **See Accompanying Pages for:**

- **Contact Bend Details**
- **Mounting Options**

THIS IS A C.A.D. GENERATED DRAWING DO NOT MAKE MANUAL REVISIONS TO MASTER. ISSUE NUMBER

ORIGINAL

1

| 342 / 392 Series Card Edge Connector<br>Contact Bend Detail |                                                                                                                                                                                                  | ACAD REFERENCE NO. 342 ENG MASTER |             |                  |        |
|-------------------------------------------------------------|--------------------------------------------------------------------------------------------------------------------------------------------------------------------------------------------------|-----------------------------------|-------------|------------------|--------|
|                                                             |                                                                                                                                                                                                  | DRAWN:                            | J.LEE       | DATE: OCT. 06/09 |        |
|                                                             |                                                                                                                                                                                                  | CHECKED:                          |             | DATE:            |        |
| TORONTO, ONTARIO                                            | THESE DRAWINGS AND SPECIFICATIONS ARE THE PROPERTY OF EDAC INC. AND SHALL NOT BE REPRODUCED, OR COPIED OR USED AS THE BASIS FOR THE MANUFACTURE OR SALE OF APPARATUS WITHOUT WRITTEN PERMISSION. | SCALE:                            | NTS         | SHEET :          | 2 OF 3 |
|                                                             |                                                                                                                                                                                                  | DRAWING                           | NUMBER      |                  | ISSUE  |
| YOUR CONNECTION TO QUALITY & SERVICE                        |                                                                                                                                                                                                  | 3                                 | 42 Assembly |                  | 1      |