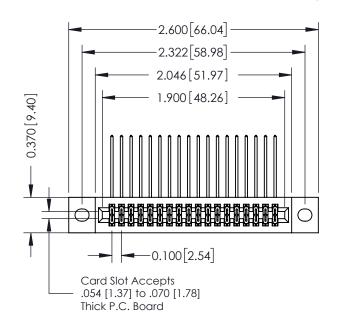

## **See Accompanying Pages for:**

- **Contact Bend Details**
- **Mounting Options**

342 / 392 Card Edge Connector Part Number: 342-036-558-202

YOUR CONNECTION TO QUALITY & SERVICE

342 ENG MASTER J.LEE DATE: OCT. 06/09 SHEET 1 OF 3 NTS