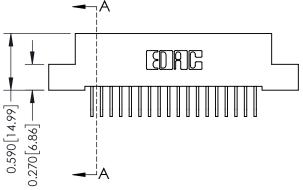

## \_\_\_\_0.240[6.10] Point of Contact 0.410[10.41] **SECTION A-A**

## **See Accompanying Pages for:**

- **Contact Bend Details**
- **Mounting Options**

342 / 392 Card Edge Connector Part Number: 342-036-558-202

YOUR CONNECTION TO QUALITY & SERVICE

342 ENG MASTER J.LEE DATE: OCT. 06/09 SHEET 1 OF 3 NTS