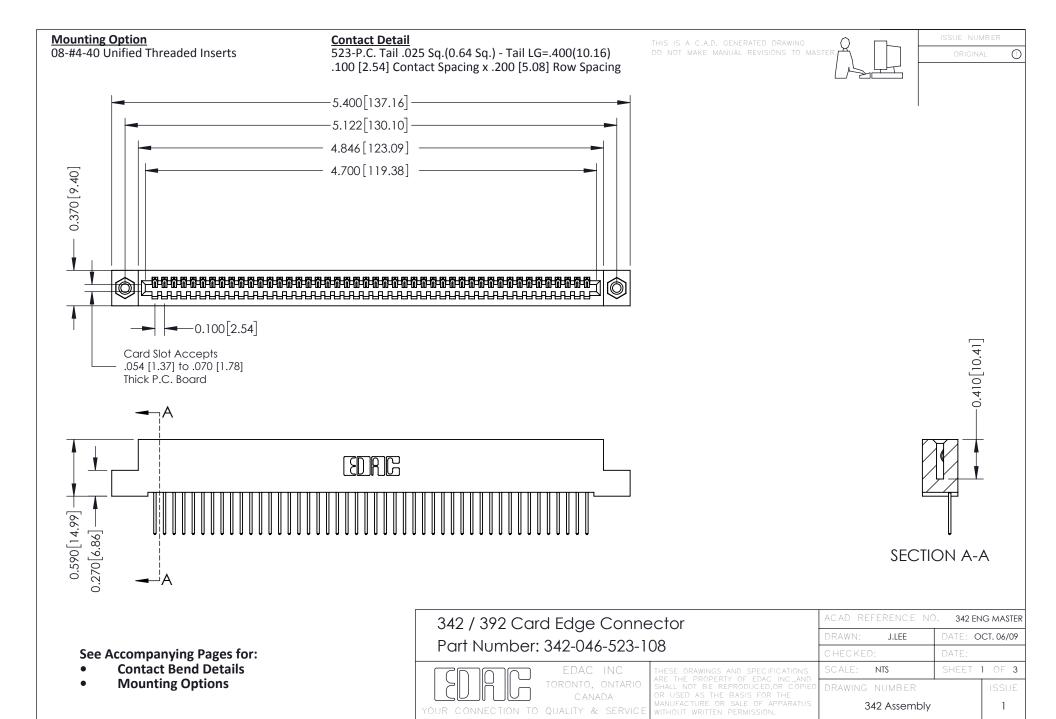

THIS IS A C.A.D. GENERATED DRAWING DO NOT MAKE MANUAL REVISIONS TO MASTER. ISSUE NUMBER

ORIGINAL

1



| 342 / 392 Series Card Edge Connector<br>Contact Bend Detail |                                                                                                                                                                                                  | ACAD REFERENCE NO. 342 ENG MASTER |             |                  |        |
|-------------------------------------------------------------|--------------------------------------------------------------------------------------------------------------------------------------------------------------------------------------------------|-----------------------------------|-------------|------------------|--------|
|