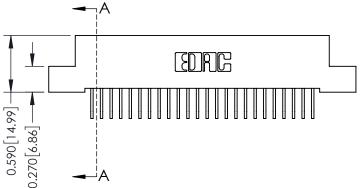

## Point of Confact 0.240[6.10] 0.410[10.41] **SECTION A-A**

342 ENG MASTER DATE: OCT. 06/09 J.LEE NTS SHEET 1 OF 3

342 Assembly

THIS IS A C.A.D. GENERATED DRAWING DO NOT MAKE MANUAL REVISIONS TO MASTER. ISSUE NUMBER

ORIGINAL

1

| 342 / 392 Series Card Edge Connector<br>Contact Bend Detail |                                                                                                                                     | ACAD REFERENCE NO. 342 ENG MASTER |             |          |          |
|-------------------------------------------------------------|-------------------------------------------------------------------------------------------------------------------------------------|-----------------------------------|-------------|----------|----------|
|                                                             |                                                                                                                                     | DRAWN:                            | J.LEE       | DATE: OC | T. 06/09 |
|                                                             |                                                                                                                                     | CHECKED                           | ):          | DATE:    |          |
| EDAC INC                                                    | ARE THE PROPERTY OF EDAC INC.,AND — SHALL NOT BE REPRODUCED,OR COPIED OR USED AS THE BASIS FOR THE MANUFACTURE OR SALE OF APPARATUS | SCALE:                            | NTS         | SHEET :  | 2 OF 3   |
| TORONTO, ONTARIO                                            |                                                                                                                                     | DRAWING                           | NUMBER      |          | ISSUE    |
| YOUR CONNECTION TO QUALITY & SERVICE                        |                                                                                                                                     | 3                                 | 42 Assembly |          | 1        |