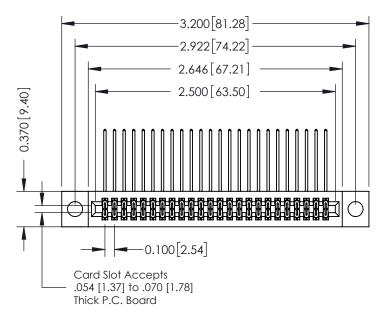

## **See Accompanying Pages for:**

- **Contact Bend Details**
- **Mounting Options**

| 342 / 392 Card Edge Connector |
|-------------------------------|
| Part Number: 342-048-558-204  |

YOUR CONNECTION TO QUALITY & SERVICE

342 ENG MASTER DATE: OCT. 06/09 J.LEE NTS SHEET 1 OF 3

342 Assembly

THIS IS A C.A.D. GENERATED DRAWING DO NOT MAKE MANUAL REVISIONS TO MASTER. ISSUE NUMBER

ORIGINAL

1

| 342 / 392 Series Card Edge Connector<br>Contact Bend Detail |                                                                                                                                     | ACAD REFERENCE NO. 342 ENG MASTER |             |          |          |
|-------------------------------------------------------------|-------------------------------------------------------------------------------------------------------------------------------------|-----------------------------------|-------------|----------|----------|
|                                                             |                                                                                                                                     | DRAWN:                            | J.LEE       | DATE: OC | T. 06/09 |
|                                                             |                                                                                                                                     | CHECKED                           | ):          | DATE:    |          |
| EDAC INC                                                    | ARE THE PROPERTY OF EDAC INC.,AND — SHALL NOT BE REPRODUCED,OR COPIED OR USED AS THE BASIS FOR THE MANUFACTURE OR SALE OF APPARATUS | SCALE:                            | NTS         | SHEET :  | 2 OF 3   |
| TORONTO, ONTARIO                                            |                                                                                                                                     | DRAWING                           | NUMBER      |          | ISSUE    |
| YOUR CONNECTION TO QUALITY & SERVICE                        |                                                                                                                                     | 3                                 | 42 Assembly |          | 1        |