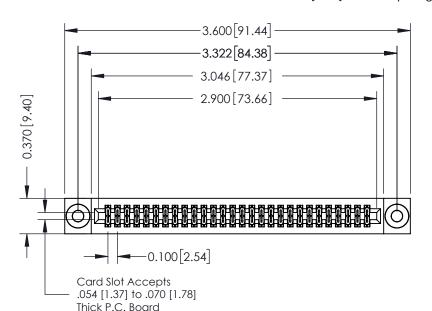

## **See Accompanying Pages for:**

- **Contact Bend Details**
- **Mounting Options**

342 / 392 Card Edge Connector Part Number: 342-056-542-203

| ACAD REFERENCE NO. 342 ENG MASTER |                  |  |  |  |
|-----------------------------------|------------------|--|--|--|
| DRAWN: J.LEE                      | DATE: OCT. 06/09 |  |  |  |
| CHECKED:                          | DATE:            |  |  |  |
| SCALE: NTS                        | SHEET 1 OF 3     |  |  |  |
| DRAWING NUMBER                    | ISSUE            |  |  |  |

342 Assembly

THIS IS A C.A.D. GENERATED DRAWING DO NOT MAKE MANUAL REVISIONS TO MASTER. ISSUE NUMBER

ORIGINAL

1

| 342 / 392 Series Card Edge Connector<br>Contact Bend Detail |                                                                                                                                   | ACAD REFERENCE NO. 342 ENG MASTER |             |                  |        |
|-------------------------------------------------------------|-----------------------------------------------------------------------------------------------------------------------------------|-----------------------------------|-------------|------------------|--------|
|                                                             |                                                                                                                                   | DRAWN:                            | J.LEE       | DATE: OCT. 06/09 |        |
|                                                             |                                                                                                                                   | CHECKED:                          |             | DATE:            |        |
| EDAC INC                                                    | ARE THE PROPERTY OF EDAC INC.,AND SHALL NOT BE REPRODUCED,OR COPIED OR USED AS THE BASIS FOR THE MANUFACTURE OR SALE OF APPARATUS | SCALE:                            | NTS         | SHEET :          | 2 OF 3 |
| TORONTO, ONTARIO                                            |                                                                                                                                   | DRAWING                           | NUMBER      |                  | ISSUE  |
| YOUR CONNECTION TO QUALITY & SERVICE                        |                                                                                                                                   | 3                                 | 42 Assembly |                  | 1      |