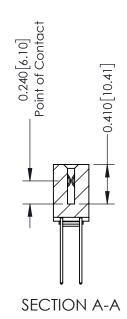

**Mounting Option** 

03-.116 (2.95) I.D. Floating Eyelets

THIS IS A C.A.D. GENERATED DRAWING DO NOT MAKE MANUAL REVISIONS TO MASTER

ISSUE NUMBER

ORIGINAL

1

| 342 / 392 Card Edge Connector<br>Mounting Options |                                                                                                                                   | ACAD REFERENCE NO. 342 ENG MASTER |                         |        |  |
|---------------------------------------------------|-----------------------------------------------------------------------------------------------------------------------------------|-----------------------------------|-------------------------|--------|--|
|                                                   |                                                                                                                                   | DRAWN: J.LEE                      | DATE: <b>OCT. 06/09</b> |        |  |
|                                                   |                                                                                                                                   | CHECKED:                          | DATE:                   |        |  |
| EDAC INC                                          | ARE THE PROPERTY OF EDAC INC.,AND SHALL NOT BE REPRODUCED,OR COPIED OR USED AS THE BASIS FOR THE MANUFACTURE OR SALE OF APPARATUS | SCALE: NTS                        | SHEET :                 | 3 OF 3 |  |
| TORONTO, ONTARIO                                  |                                                                                                                                   | DRAWING NUMBER                    | •                       | ISSUE  |  |
| YOUR CONNECTION TO QUALITY & SERVICE              |                                                                                                                                   | 342 Assembly                      |                         | 1      |  |