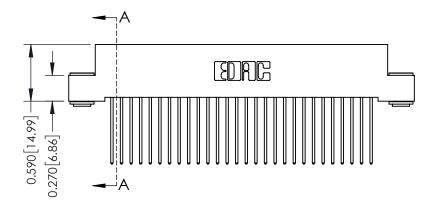

342 Assembly

THIS IS A C.A.D. GENERATED DRAWING DO NOT MAKE MANUAL REVISIONS TO MASTER. ISSUE NUMBER

ORIGINAL

1

| 342 / 392 Series Card Edge Connector<br>Contact Bend Detail |                                                                                                                                   | ACAD REFERENCE NO. 342 ENG MASTER |             |                  |        |
|-------------------------------------------------------------|-----------------------------------------------------------------------------------------------------------------------------------|-----------------------------------|-------------|------------------|--------|
|                                                             |                                                                                                                                   | DRAWN:                            | J.LEE       | DATE: OCT. 06/09 |        |
|                                                             |                                                                                                                                   | CHECKED:                          |             | DATE:            |        |
| EDAC INC                                                    | ARE THE PROPERTY OF EDAC INC.,AND SHALL NOT BE REPRODUCED,OR COPIED OR USED AS THE BASIS FOR THE MANUFACTURE OR SALE OF APPARATUS | SCALE:                            | NTS         | SHEET :          | 2 OF 3 |
| TORONTO, ONTARIO                                            |                                                                                                                                   | DRAWING                           | NUMBER      |                  | ISSUE  |
| YOUR CONNECTION TO QUALITY & SERVICE                        |                                                                                                                                   | 3                                 | 42 Assembly |                  | 1      |