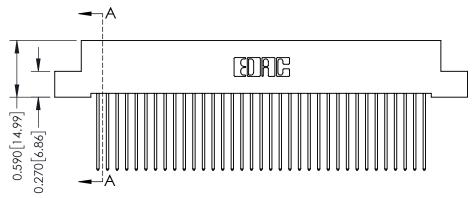

342 Assembly

THIS IS A C.A.D. GENERATED DRAWING DO NOT MAKE MANUAL REVISIONS TO MASTER. ISSUE NUMBER

ORIGINAL

1

| 342 / 392 Series Card Edge Connector<br>Contact Bend Detail |                                                                                                                                                                                                  | ACAD REFERENCE NO. 342 ENG MASTER |             |                  |        |
|-------------------------------------------------------------|--------------------------------------------------------------------------------------------------------------------------------------------------------------------------------------------------|-----------------------------------|-------------|------------------|--------|
|                                                             |                                                                                                                                                                                                  | DRAWN:                            | J.LEE       | DATE: OCT. 06/09 |        |
|                                                             |                                                                                                                                                                                                  | CHECKED:                          |             | DATE:            |        |
| TORONTO, ONTARIO                                            | THESE DRAWINGS AND SPECIFICATIONS ARE THE PROPERTY OF EDAC INC. AND SHALL NOT BE REPRODUCED, OR COPIED OR USED AS THE BASIS FOR THE MANUFACTURE OR SALE OF APPARATUS WITHOUT WRITTEN PERMISSION. | SCALE:                            | NTS         | SHEET :          | 2 OF 3 |
|                                                             |                                                                                                                                                                                                  | DRAWING                           | NUMBER      |                  | ISSUE  |
| YOUR CONNECTION TO QUALITY & SERVICE                        |                                                                                                                                                                                                  | 3                                 | 42 Assembly |                  | 1      |