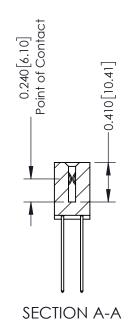

**Mounting Option** 07-M3-0.5 Metric Threaded Inserts **Contact Detail** 

541-Wire Wrap .025 Sq.(0.64 Sq.) - Tail LG=.760(19.30) .100 [2.54] Contact Spacing x .200 [5.08] Row Spacing