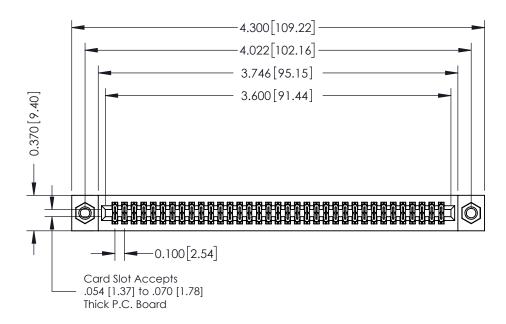

## **See Accompanying Pages for:**

- **Contact Bend Details**
- **Mounting Options**

342 / 392 Card Edge Connector Part Number: 342-070-541-207

YOUR CONNECTION TO QUALITY & SERVICE

342 ENG MASTER J.LEE DATE: OCT. 06/09 SHEET 1 OF 3

342 Assembly

THIS IS A C.A.D. GENERATED DRAWING DO NOT MAKE MANUAL REVISIONS TO MASTER. ISSUE NUMBER

ORIGINAL

1

| 342 / 392 Series Card Edge Connector<br>Contact Bend Detail |                                                                                                                                                                                                  | ACAD REFERENCE NO. 342 ENG MASTER |             |                  |        |
|-------------------------------------------------------------|--------------------------------------------------------------------------------------------------------------------------------------------------------------------------------------------------|-----------------------------------|-------------|------------------|--------|
|                                                             |                                                                                                                                                                                                  | DRAWN:                            | J.LEE       | DATE: OCT. 06/09 |        |
|                                                             |                                                                                                                                                                                                  | CHECKED:                          |             | DATE:            |        |
| TORONTO, ONTARIO                                            | THESE DRAWINGS AND SPECIFICATIONS ARE THE PROPERTY OF EDAC INC. AND SHALL NOT BE REPRODUCED, OR COPIED OR USED AS THE BASIS FOR THE MANUFACTURE OR SALE OF APPARATUS WITHOUT WRITTEN PERMISSION. | SCALE:                            | NTS         | SHEET :          | 2 OF 3 |
|                                                             |                                                                                                                                                                                                  | DRAWING                           | NUMBER      |                  | ISSUE  |
| YOUR CONNECTION TO QUALITY & SERVICE                        |                                                                                                                                                                                                  | 3                                 | 42 Assembly |                  | 1      |