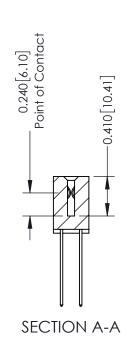

**Mounting Option** 01-No Mounting Lugs

**Contact Detail** 

544-Wire Wrap .050x.025(1.27x0.64) - Tail LG=.760(19.30) DO NOT MAKE MANUAL REVISIONS TO MASTER .100 [2.54] Contact Spacing x .200 [5.08] Row Spacing