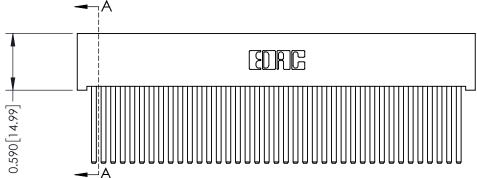

342 Assembly

THIS IS A C.A.D. GENERATED DRAWING DO NOT MAKE MANUAL REVISIONS TO MASTER. ISSUE NUMBER

ORIGINAL

1

| 342 / 392 Series Card Edge Connector<br>Contact Bend Detail |                                                                                                                                   | ACAD REFERENCE NO. 342 ENG MASTER |             |                  |        |
|-------------------------------------------------------------|-----------------------------------------------------------------------------------------------------------------------------------|-----------------------------------|-------------|------------------|--------|
|                                                             |                                                                                                                                   | DRAWN:                            | J.LEE       | DATE: OCT. 06/09 |        |
|                                                             |                                                                                                                                   | CHECKED:                          |             | DATE:            |        |
| EDAC INC                                                    | ARE THE PROPERTY OF EDAC INC.,AND SHALL NOT BE REPRODUCED,OR COPIED OR USED AS THE BASIS FOR THE MANUFACTURE OR SALE OF APPARATUS | SCALE:                            | NTS         | SHEET :          | 2 OF 3 |
| TORONTO, ONTARIO                                            |                                                                                                                                   | DRAWING                           | NUMBER      |                  | ISSUE  |
| YOUR CONNECTION TO QUALITY & SERVICE                        |                                                                                                                                   | 3                                 | 42 Assembly |                  | 1      |