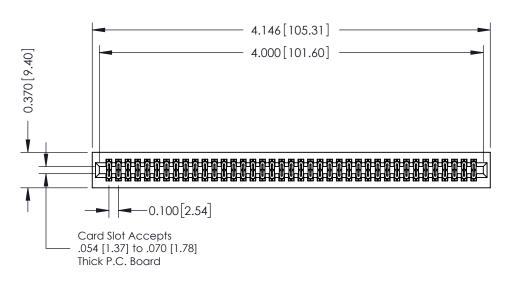

**See Accompanying Pages for:** 

- **Contact Bend Details**
- **Mounting Options**

342 / 392 Card Edge Connector Part Number: 342-078-544-201

| ACAD REFERENCE NO. 342 ENG MASTER |                  |  |  |  |
|-----------------------------------|------------------|--|--|--|
| DRAWN: J.LEE                      | DATE: OCT. 06/09 |  |  |  |
| CHECKED:                          | DATE:            |  |  |  |
| SCALE: NTS                        | SHEET 1 OF 3     |  |  |  |
| DRAWING NUMBER                    | ISSUE            |  |  |  |