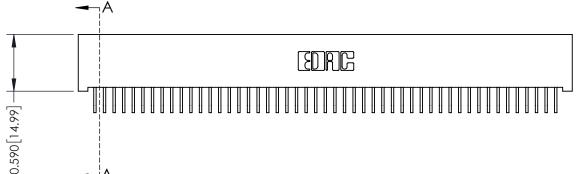

## **See Accompanying Pages for:**

- **Contact Bend Details**
- **Mounting Options**

| 342 / 392 Card Edge Connector |
|-------------------------------|
| Part Number: 342-098-559-201  |

| ACAD REFERENCE NO. 342 ENG MASTER |                  |  |  |  |  |
|-----------------------------------|------------------|--|--|--|--|
| DRAWN: J.LEE                      | DATE: OCT. 06/09 |  |  |  |  |
| CHECKED:                          | DATE:            |  |  |  |  |
| SCALE: NTS                        | SHEET 1 OF 3     |  |  |  |  |
| DRAWING NUMBER                    | ISSUE            |  |  |  |  |
| 342 Assembly                      | 1                |  |  |  |  |