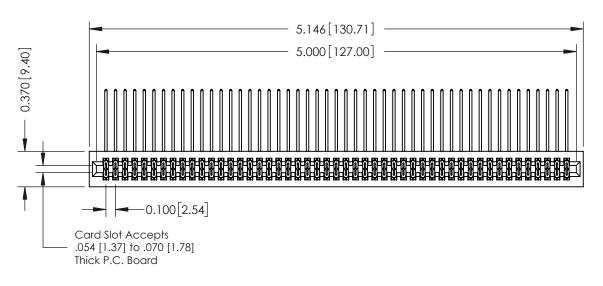

## **See Accompanying Pages for:**

- **Contact Bend Details**
- **Mounting Options**

| 342 / 392 Card Edge Connector |
|-------------------------------|
| Part Number: 342-098-559-201  |

| ACAD REFERENCE NO. 342 ENG MASTER |                  |  |  |  |  |
|-----------------------------------|------------------|--|--|--|--|
| DRAWN: J.LEE                      | DATE: OCT. 06/09 |  |  |  |  |
| CHECKED:                          | DATE:            |  |  |  |  |
| SCALE: NTS                        | SHEET 1 OF 3     |  |  |  |  |
| DRAWING NUMBER                    | ISSUE            |  |  |  |  |
| 342 Assembly                      | 1                |  |  |  |  |