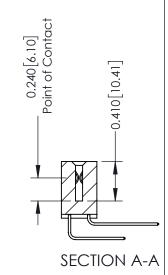

**Mounting Option** 01-No Mounting Lugs **Contact Detail** 

559-90 Degree Bend (Code 541 Contacts) .100 [2.54] Contact Spacing x .200 [5.08] Row Spacing

1

THIS IS A C.A.D. GENERATED DRAWING DO NOT MAKE MANUAL REVISIONS TO MASTER. ISSUE NUMBER

ORIGINAL

1

| 342 / 392 Series Card Edge Connector<br>Contact Bend Detail |                                                                                                                                   | ACAD REFERENCE NO. 342 ENG MASTER |             |          |          |
|-------------------------------------------------------------|-----------------------------------------------------------------------------------------------------------------------------------|-----------------------------------|-------------|----------|----------|
|                                                             |                                                                                                                                   | DRAWN:                            | J.LEE       | DATE: OC | T. 06/09 |
|                                                             |                                                                                                                                   | CHECKED                           | ):          | DATE:    |          |
| EDAC INC                                                    | ARE THE PROPERTY OF EDAC INC.,AND SHALL NOT BE REPRODUCED,OR COPIED OR USED AS THE BASIS FOR THE MANUFACTURE OR SALE OF APPARATUS | SCALE:                            | NTS         | SHEET :  | 2 OF 3   |
| TORONTO, ONTARIO                                            |                                                                                                                                   | DRAWING                           | NUMBER      |          | ISSUE    |
| YOUR CONNECTION TO QUALITY & SERVICE                        |                                                                                                                                   | 3                                 | 42 Assembly |          | 1        |