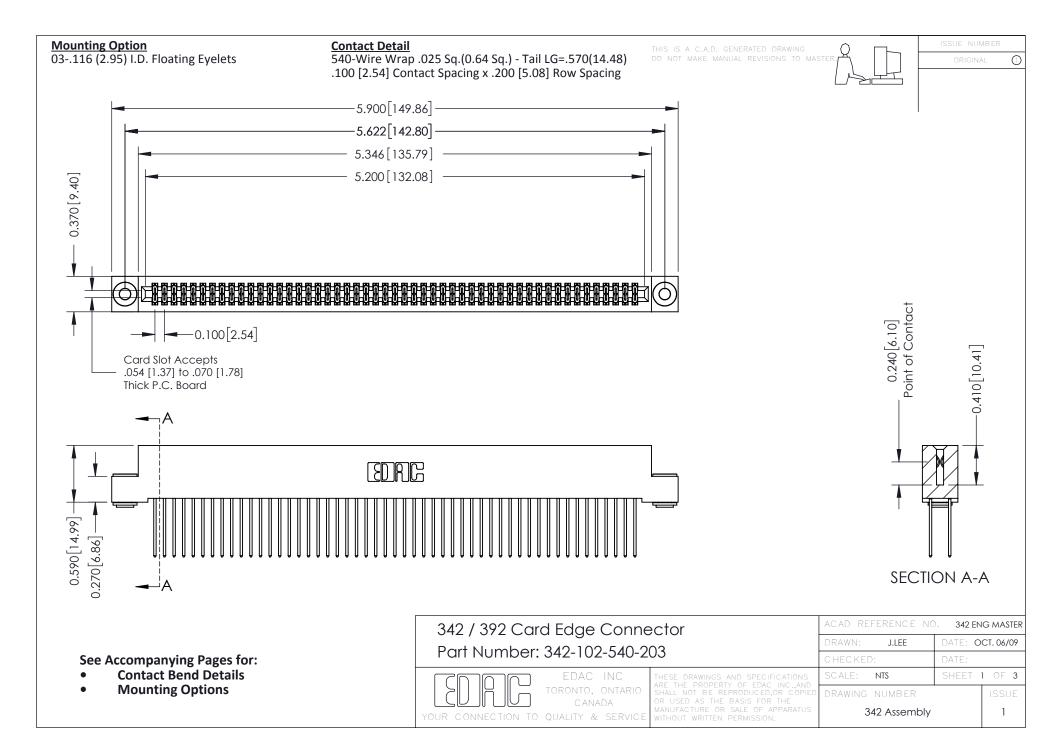

THIS IS A C.A.D. GENERATED DRAWING DO NOT MAKE MANUAL REVISIONS TO MASTER. ISSUE NUMBER

ORIGINAL

1



| 342 / 392 Series Card Edge Connector<br>Contact Bend Detail |                                                                                                                                                                                                  | ACAD REFERENCE NO. 342 ENG MASTER |             |                  |        |
|-------------------------------------------------------------|--------------------------------------------------------------------------------------------------------------------------------------------------------------------------------------------------|-----------------------------------|-------------|------------------|--------|
|