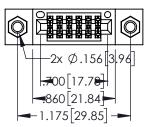

<u>Contact Dimensions:</u>
525-P.C. Tail .018 Sq.(0.46 Sq.) - Tail LG=.150(3.81)
.100 (2.54) Contact Spacing x .200 (5.08) Row Spacing

1

345/395 SERIES CARD EDGE CONNECTOR PART NUMBER: 345-012-525-507

YOUR CONNECTION TO QUALITY & SERVICE

|   | DRAWN: R.STA.MONICA | DATE:MAY.16/2017 |       |
|---|---------------------|------------------|-------|
|   | CHECKED:            | DATE:            |       |
|   | SCALE: 1:1          | SHEET 1          | OF 2  |
| D | DRAWING NUMBER      |                  | ISSUE |
|   | 345-ENG-MASTER      | 1                |       |
|   |                     |                  |       |

ACAD REFERENCE NO. 345-ENG-MASTER

INSULATOR MATERIAL: THERMOPLASTIC PBT BLACK, UL 94V-0

CONTACT MATERIAL; COPPER TIN ALLOY

CONTACT PLATING: GOLD ON THE MATING AREA, TIN PLATING ON THE CONTACT TAILS, NICKEL UNDERPLATE