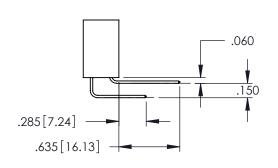

<u>Contact Dimensions:</u>
525-P.C. Tail .018 Sq.(0.46 Sq.) - Tail LG=.150(3.81)
.100 (2.54) Contact Spacing x .200 (5.08) Row Spacing

1

345/395 SERIES CARD EDGE CONNECTOR PART NUMBER: 345-012-525-507

YOUR CONNECTION TO QUALITY & SERVICE