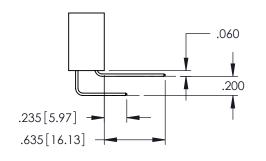

..330[8.38] CARD SLOT .160[4.06] POINT OF CONTACT

**SECTION A-A** 

.157 [4]

.107 [2.72] .082 [2.08]

.232 [5.89] .125(3.18) to .210(5.33) Outside Tails .045(1.14) to .060(1.52)

.125(3.18) to .210(5.33) Outside Tails .045(1.14) to .060(1.52)

Between Tails

**Contact Code 555** 

**Contact Code 556** 

Between Tails