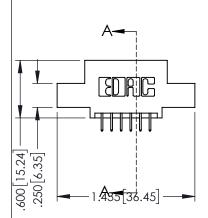

## 345/395 SERIES CARD EDGE CONNECTOR CONTACT CODE 555,556,558,559,560 DIMENSIONS

YOUR CONNECTION TO QUALITY & SERVICE

|   | ACAD REFERENCE NO. 345-ENG-MASTER |           |         |            |  |
|---|-----------------------------------|-----------|---------|------------|--|
|   | DRAWN: R.S                        | TA.MONICA | DATE:MA | AY.16/2017 |  |
|   | CHECKED:                          |           | DATE:   |            |  |
|   | SCALE:                            | 1:1       | SHEET   | 2 OF 2     |  |
| D | DRAWING N                         | IUMBER    |         | ISSUE      |  |

345-ENG-MASTER