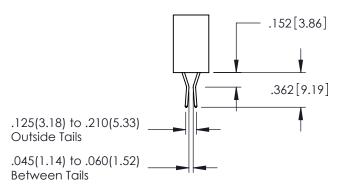

..330[8.38] CARD SLOT .160[4.06] POINT OF CONTACT

**SECTION A-A** 

.157 [4]

.107 [2.72] .082 [2.08]

.232 [5.89] .125(3.18) to .210(5.33) Outside Tails .045(1.14) to .060(1.52)

.125(3.18) to .210(5.33) Outside Tails .045(1.14) to .060(1.52)

Between Tails

**Contact Code 555** 

**Contact Code 556** 

Between Tails