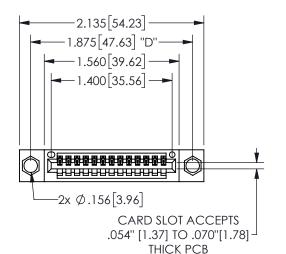

.330[8.38] POINT OF CARD SLOT CONTACT .370 9.4

## 345/395 SERIES CARD EDGE CONNECTOR PART NUMBER: 345-013-541-604

YOUR CONNECTION TO QUALITY & SERVICE

**EDAC INC** TORONTO, ONTARIO CANADA

THESE DRAWINGS AND SPECIFICATIONS ARE THE PROPERTY OF EDAC INC.,AND SHALL NOT BE REPRODUCED, OR COPIED OR USED AS THE BASIS FOR THE MANUFACTURE OR SALE OF APPARATUS WITHOUT WRITTEN PERMISSION.