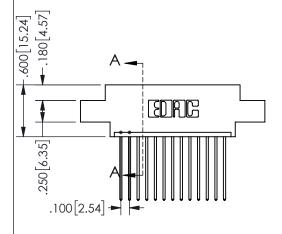

THIS IS A C.A.D. GENERATED DRAWING DO NOT MAKE MANUAL REVISIONS TO MASTER.

ISSUE NUMBER

.160 4.06

SECTION A\_A

ORIGINAL

1

Contact Dimensions: 541-Wire Wrap .025 Sq.(0.64 Sq.) - Tail LG=.750(19.05) .100 (2.54) Contact Spacing x .200 (5.08) Row Spacing

ISSUE NUMBER ORIGINAL

1

**Contact Code 558** 

Contact Code 559

**Contact Code 560** 

INSULATOR MATERIAL: THERMOPLASTIC POLYESTER, UL 94V-0 DAP MATERIAL AVAILABLE UPON REQUEST

CONTACT MATERIAL; COPPER ALLOY CONTACT PLATING: GOLD ON THE MATING AREA, TIN PLATING ON THE CONTACT TAILS, NICKEL UNDERPLATE