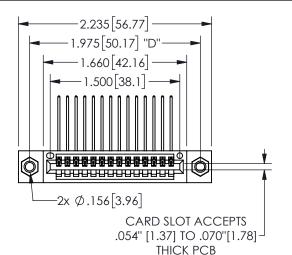

## 345/395 SERIES CARD EDGE CONNECTOR PART NUMBER: 345-014-559-407

YOUR CONNECTION TO QUALITY & SERVICE

**EDAC INC** TORONTO, ONTARIO CANADA

THESE DRAWINGS AND SPECIFICATIONS ARE THE PROPERTY OF EDAC INC.,AND SHALL NOT BE REPRODUCED, OR COPIED OR USED AS THE BASIS FOR THE MANUFACTURE OR SALE OF APPARATUS WITHOUT WRITTEN PERMISSION.