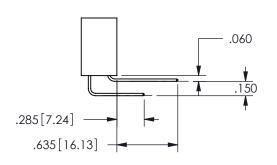

.160 4.06 .330[8.38] POINT OF CARD SLOT CONTACT .370 9.4

CONTACT MATERIAL; COPPER ALLOY CONTACT PLATING: GOLD ON THE MATING AREA, TIN PLATING ON THE CONTACT TAILS, NICKEL UNDERPLATE

345/395 SERIES CARD EDGE CONNECTOR CONTACT CODE 555,556,558,559,560 DIMENSIONS