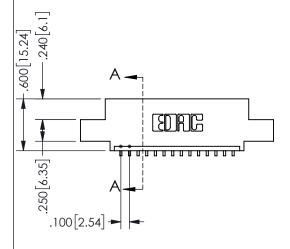

SECTION A-A

ISSUE NUMBER ORIGINAL

1

**Contact Code 558** 

Contact Code 559

**Contact Code 560** 

INSULATOR MATERIAL: THERMOPLASTIC POLYESTER, UL 94V-0

DAP MATERIAL AVAILABLE UPON REQUEST