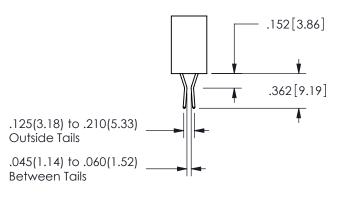

CONTACT MATERIAL; COPPER ALLOY CONTACT PLATING: GOLD ON THE MATING AREA, TIN PLATING ON THE CONTACT TAILS, NICKEL UNDERPLATE

345/395 SERIES CARD EDGE CONNECTOR CONTACT CODE 555,556,558,559,560 DIMENSIONS