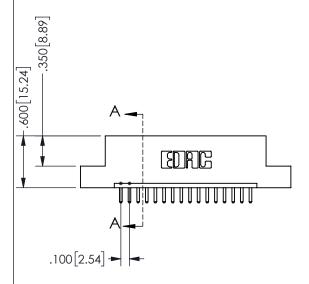

THIS IS A C.A.D. GENERATED DRAWING DO NOT MAKE MANUAL REVISIONS TO MASTER.

ISSUE NUMBER

ORIGINAL

-2.435[61.85] 2.175[55.25] "D"-1.860 47.24 1.700 43.18 -2x Ø.128[3.25] CARD SLOT ACCEPTS .054" [1.37] TO .070"[1.78]-THICK PCB

<u>Contact Dimensions:</u>
520-P.C. Tail .030x.018(0.76x0.46) - Tail LG=.175(4.45)
.100 (2.54) Contact Spacing x .200 (5.08) Row Spacing

.160 4.06 .330[8.38] POINT OF CARD SLOT CONTACT

345/395 SERIES CARD EDGE CONNECTOR PART NUMBER: 345-016-520-102