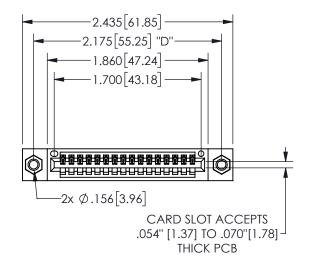

## 345/395 SERIES CARD EDGE CONNECTOR PART NUMBER: 345-016-520-407

YOUR CONNECTION TO QUALITY & SERVICE

**EDAC INC** TORONTO, ONTARIO CANADA

THESE DRAWINGS AND SPECIFICATIONS ARE THE PROPERTY OF EDAC INC., AND SHALL NOT BE REPRODUCED, OR COPIED OR USED AS THE BASIS FOR THE MANUFACTURE OR SALE OF APPARATUS WITHOUT WRITTEN PERMISSION.

THIS IS A C.A.D. GENERATED DRAWING DO NOT MAKE MANUAL REVISIONS TO MASTER.

ORIGINAL

.240[6.1] 600 15.24 250 [6.35] .100[2.54]

.160 4.06 .330[8.38] POINT OF CARD SLOT CONTACT