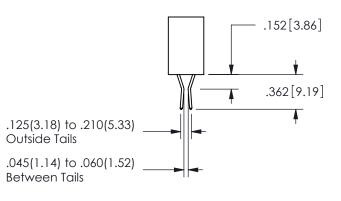

<u>Contact Dimensions:</u>
520-P.C. Tail .030x.018(0.76x0.46) - Tail LG=.175(4.45)
.100 (2.54) Contact Spacing x .200 (5.08) Row Spacing

ORIGINAL 1

ISSUE NUMBER

**Contact Code 558** 

Contact Code 559

**Contact Code 560** 

- INSULATOR MATERIAL: THERMOPLASTIC POLYESTER, UL 94V-0 DAP MATERIAL AVAILABLE UPON REQUEST
- CONTACT MATERIAL; COPPER ALLOY

CONTACT PLATING: GOLD ON THE MATING AREA, TIN PLATING ON THE CONTACT TAILS, NICKEL UNDERPLATE