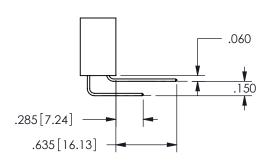

<u>Contact Dimensions:</u>
520-P.C. Tail .030x.018(0.76x0.46) - Tail LG=.175(4.45)
.100 (2.54) Contact Spacing x .200 (5.08) Row Spacing

ORIGINAL 1

ISSUE NUMBER

**Contact Code 558** 

Contact Code 559

**Contact Code 560** 

- INSULATOR MATERIAL: THERMOPLASTIC POLYESTER, UL 94V-0 DAP MATERIAL AVAILABLE UPON REQUEST
- CONTACT MATERIAL; COPPER ALLOY

CONTACT PLATING: GOLD ON THE MATING AREA, TIN PLATING ON THE CONTACT TAILS, NICKEL UNDERPLATE