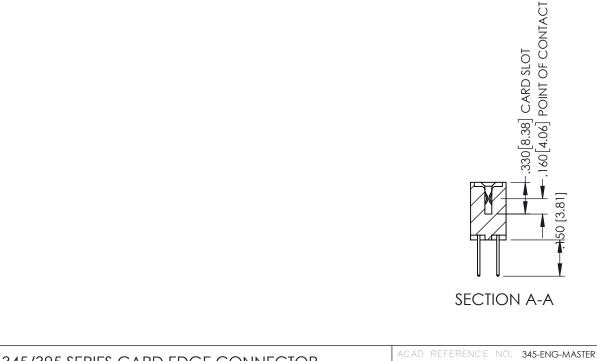

345/395 SERIES CARD EDGE CONNECTOR CONTACT CODE 555,556,558,559,560 DIMENSIONS

.060

.150

YOUR CONNECTION TO QUALITY & SERVICE

|   | ACAD REFERENCE NO. 345-ENG-MASTER |                  |  |  |
|---|-----------------------------------|------------------|--|--|
|   | DRAWN: R.STA.MONICA               | DATE:MAY.16/2017 |  |  |
|   | CHECKED:                          | DATE:            |  |  |
|   | SCALE: 1:1                        | SHEET 2 OF 2     |  |  |
| D | DRAWING NUMBER                    | ISSUE            |  |  |

345-ENG-MASTER