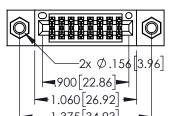

<u>Contact Dimensions:</u>
523-P.C. Tail .025 Sq.(0.64 Sq.) - Tail LG=.390(9.91)
.100 (2.54) Contact Spacing x .200 (5.08) Row Spacing

THIS IS A C.A.D. GENERATED DRAWING
DO NOT MAKE MANUAL REVISIONS TO MAS