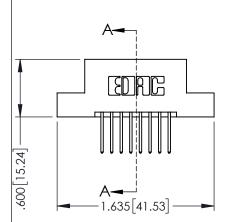

ISSUE NUMBER

ORIGINAL

1

- INSULATOR MATERIAL: THERMOPLASTIC PBT BLACK, UL 94V-0
- CONTACT MATERIAL; COPPER TIN ALLOY
   CONTACT PLATING: GOLD ON THE MATING AREA, TIN PLATING ON THE CONTACT TAILS, NICKEL UNDERPLATE

| PARI NUMBER: 345-016-523-20/            |                                                                   |         | r.sta.monica | DATE:MA | Y.16/2017 |
|-----------------------------------------|-------------------------------------------------------------------|---------|--------------|---------|-----------|
|                                         |                                                                   |         | ):           | DATE:   |           |
| EDAC INC                                | THESE DRAWINGS AND SPECIFICATIONS ARE THE PROPERTY OF EDAC INCAND | SCALE:  | 1:1          | SHEET 1 | OF 2      |
| TORONTO, ONTARIO                        | HALL NOT BE REPRODUCED,OR COPIED REPORTS OF THE                   | DRAWING | NUMBER       |         | ISSUE     |
| YOUR CONNECTION TO QUALITY & SERVICE    | MANUFACTURE OR SALE OF APPARATUS                                  | 34.     | 5-ENG-MASTER |         | 1         |
| *************************************** |                                                                   |         |              |         |           |