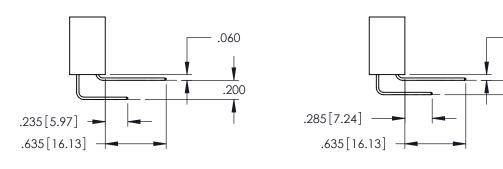

**Contact Code 555** 

**Contact Code 556** 

**Contact Code 558** 

Contact Code 559

Contact Code 560

INSULATOR MATERIAL: THERMOPLASTIC POLYESTER, UL 94V-0

DAP MATERIAL AVAILABLE UPON REQUEST

CONTACT MATERIAL; COPPER ALLOY CONTACT PLATING: GOLD ON THE MATING AREA, TIN PLATING ON THE CONTACT TAILS, NICKEL UNDERPLATE

345/395 SERIES CARD EDGE CONNECTOR CONTACT CODE 555,556,558,559,560 DIMENSIONS

.060

.150

YOUR CONNECTION TO QUALITY & SERVICE

|   | ACAD REFERENCE NO. 345-ENG-MASTER |                  |  |  |
|---|-----------------------------------|------------------|--|--|
|   | DRAWN: R.STA.MONICA               | DATE:MAY.16/2017 |  |  |
|   | CHECKED:                          | DATE:            |  |  |
|   | SCALE: 1:1                        | SHEET 2 OF 2     |  |  |
| D | DRAWING NUMBER                    | ISSUE            |  |  |