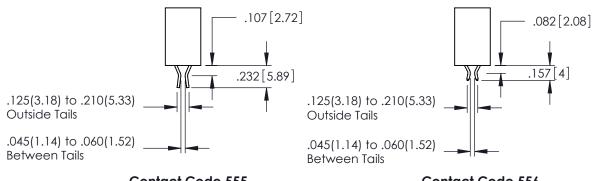

**Contact Code 555** 

**Contact Code 556** 

**Contact Code 558** 

Contact Code 559

Contact Code 560

INSULATOR MATERIAL: THERMOPLASTIC POLYESTER, UL 94V-0

DAP MATERIAL AVAILABLE UPON REQUEST

CONTACT MATERIAL; COPPER ALLOY CONTACT PLATING: GOLD ON THE MATING AREA, TIN PLATING ON THE CONTACT TAILS, NICKEL UNDERPLATE

345/395 SERIES CARD EDGE CONNECTOR CONTACT CODE 555,556,558,559,560 DIMENSIONS

.060

.150

YOUR CONNECTION TO QUALITY & SERVICE

|   | ACAD REFERENCE NO. 345-ENG-MASTER |                  |  |  |
|---|-----------------------------------|------------------|--|--|
|   | DRAWN: R.STA.MONICA               | DATE:MAY.16/2017 |  |  |
|   | CHECKED:                          | DATE:            |  |  |
|   | SCALE: 1:1                        | SHEET 2 OF 2     |  |  |
| D | DRAWING NUMBER                    | ISSUE            |  |  |