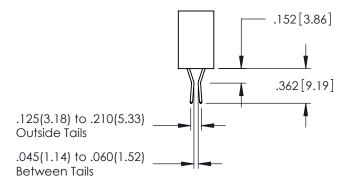

**Contact Code 555** 

**Contact Code 556** 

**Contact Code 558** 

Contact Code 559

Contact Code 560

INSULATOR MATERIAL: THERMOPLASTIC POLYESTER, UL 94V-0

DAP MATERIAL AVAILABLE UPON REQUEST

CONTACT MATERIAL; COPPER ALLOY CONTACT PLATING: GOLD ON THE MATING AREA, TIN PLATING ON THE CONTACT TAILS, NICKEL UNDERPLATE

345/395 SERIES CARD EDGE CONNECTOR CONTACT CODE 555,556,558,559,560 DIMENSIONS

.060

.150

YOUR CONNECTION TO QUALITY & SERVICE

|   | ACAD REFERENCE NO. 345-ENG-MASTER |                  |  |  |
|---|-----------------------------------|------------------|--|--|
|   | DRAWN: R.STA.MONICA               | DATE:MAY.16/2017 |  |  |
|   | CHECKED:                          | DATE:            |  |  |
|   | SCALE: 1:1                        | SHEET 2 OF 2     |  |  |
| D | DRAWING NUMBER                    | ISSUE            |  |  |