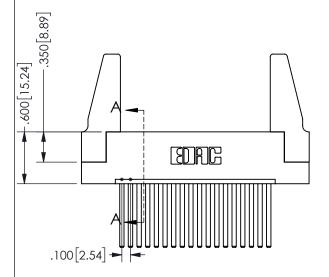

THIS IS A C.A.D. GENERATED DRAWING DO NOT MAKE MANUAL REVISIONS TO MASTER.

ISSUE NUMBER

ORIGINAL

<u>Contact Dimensions:</u> 544-Wire Wrap .050x.025(1.27x0.64) - Tail LG=.750(19.05)

.100 (2.54) Contact Spacing x .200 (5.08) Row Spacing

## 345/395 SERIES CARD EDGE CONNECTOR PART NUMBER: 345-018-544-188

YOUR CONNECTION TO QUALITY & SERVICE

**EDAC INC** TORONTO, ONTARIO CANADA

THESE DRAWINGS AND SPECIFICATIONS ARE THE PROPERTY OF EDAC INC.,AND SHALL NOT BE REPRODUCED, OR COPIED OR USED AS THE BASIS FOR THE MANUFACTURE OR SALE OF APPARATUS WITHOUT WRITTEN PERMISSION.