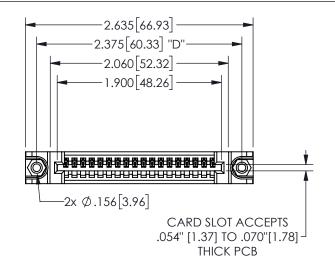

THIS IS A C.A.D. GENERATED DRAWING DO NOT MAKE MANUAL REVISIONS TO MASTER.

ISSUE NUMBER

ORIGINAL

<u>Contact Dimensions:</u> 544-Wire Wrap .050x.025(1.27x0.64) - Tail LG=.750(19.05)

.100 (2.54) Contact Spacing x .200 (5.08) Row Spacing

## 345/395 SERIES CARD EDGE CONNECTOR PART NUMBER: 345-018-544-188

YOUR CONNECTION TO QUALITY & SERVICE

**EDAC INC** TORONTO, ONTARIO CANADA

THESE DRAWINGS AND SPECIFICATIONS ARE THE PROPERTY OF EDAC INC.,AND SHALL NOT BE REPRODUCED, OR COPIED OR USED AS THE BASIS FOR THE MANUFACTURE OR SALE OF APPARATUS WITHOUT WRITTEN PERMISSION.