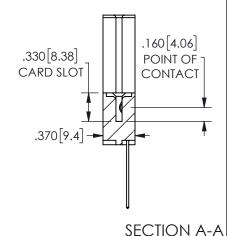

ORIGINAL 1

ISSUE NUMBER

**Contact Code 558** 

Contact Code 559

**Contact Code 560** 

INSULATOR MATERIAL: THERMOPLASTIC POLYESTER, UL 94V-0 DAP MATERIAL AVAILABLE UPON REQUEST

CONTACT MATERIAL; COPPER ALLOY CONTACT PLATING: GOLD ON THE MATING AREA, TIN PLATING ON THE CONTACT TAILS, NICKEL UNDERPLATE

345/395 SERIES CARD EDGE CONNECTOR CONTACT CODE 555,556,558,559,560 DIMENSIONS

YOUR CONNECTION TO QUALITY & SERVICE

**EDAC INC** TORONTO, ONTARIO CANADA

THESE DRAWINGS AND SPECIFICATIONS ARE THE PROPERTY OF EDAC INC.,AND SHALL NOT BE REPRODUCED, OR COPIED OR USED AS THE BASIS FOR THE MANUFACTURE OR SALE OF APPARATUS WITHOUT WRITTEN PERMISSION.