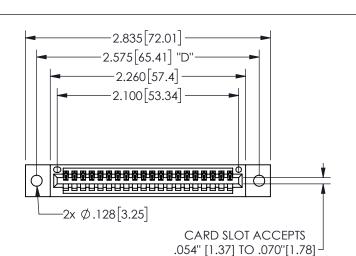

THICK PCB

THIS IS A C.A.D. GENERATED DRAWING DO NOT MAKE MANUAL REVISIONS TO MASTER.

ISSUE NUMBER

ORIGINAL

1

.160 4.06 .330[8.38] POINT OF CARD SLOT CONTACT .370 9.4

-.350[8.89] .600[15.24] .100[2.54]

<u>Contact Dimensions:</u>
540-Wire Wrap .025 Sq.(0.64 Sq.) - Tail LG=.560(14.22)
.100 (2.54) Contact Spacing x .200 (5.08) Row Spacing

345/395 SERIES CARD EDGE CONNECTOR PART NUMBER: 345-020-540-102

YOUR CONNECTION TO QUALITY & SERVICE

**EDAC INC** TORONTO, ONTARIO CANADA

THESE DRAWINGS AND SPECIFICATIONS ARE THE PROPERTY OF EDAC INC.,AND SHALL NOT BE REPRODUCED, OR COPIED OR USED AS THE BASIS FOR THE MANUFACTURE OR SALE OF APPARATUS WITHOUT WRITTEN PERMISSION.