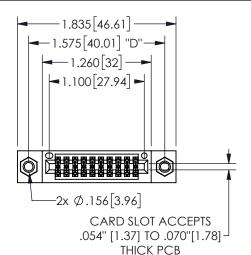

## Contact Dimensions: 541-Wire Wrap .025 Sq.(0.64 Sq.) - Tail LG=.750(19.05) .100 (2.54) Contact Spacing x .200 (5.08) Row Spacing

345/395 SERIES CARD EDGE CONNECTOR PART NUMBER: 345-020-541-807

YOUR CONNECTION TO QUALITY & SERVICE