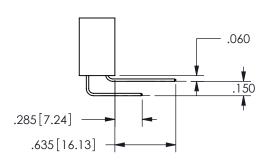

.160 4.06 .330[8.38] POINT OF CARD SLOT CONTACT .370 [9.4]

ISSUE NUMBER ORIGINAL

1

**Contact Code 558** 

Contact Code 559

**Contact Code 560** 

INSULATOR MATERIAL: THERMOPLASTIC POLYESTER, UL 94V-0 DAP MATERIAL AVAILABLE UPON REQUEST

CONTACT MATERIAL; COPPER ALLOY CONTACT PLATING: GOLD ON THE MATING AREA, TIN PLATING ON THE CONTACT TAILS, NICKEL UNDERPLATE

345/395 SERIES CARD EDGE CONNECTOR CONTACT CODE 555,556,558,559,560 DIMENSIONS