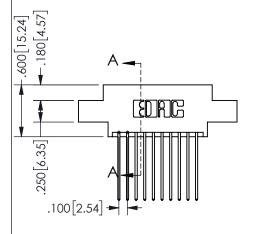

## Contact Dimensions: 541-Wire Wrap .025 Sq.(0.64 Sq.) - Tail LG=.750(19.05) .100 (2.54) Contact Spacing x .200 (5.08) Row Spacing

345/395 SERIES CARD EDGE CONNECTOR PART NUMBER: 345-020-541-807

YOUR CONNECTION TO QUALITY & SERVICE