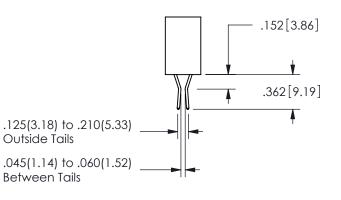

.160 4.06 .330[8.38] POINT OF CARD SLOT CONTACT .370 [9.4]

ISSUE NUMBER ORIGINAL

1

**Contact Code 558** 

Contact Code 559

**Contact Code 560** 

INSULATOR MATERIAL: THERMOPLASTIC POLYESTER, UL 94V-0 DAP MATERIAL AVAILABLE UPON REQUEST

CONTACT MATERIAL; COPPER ALLOY CONTACT PLATING: GOLD ON THE MATING AREA, TIN PLATING ON THE CONTACT TAILS, NICKEL UNDERPLATE

345/395 SERIES CARD EDGE CONNECTOR CONTACT CODE 555,556,558,559,560 DIMENSIONS