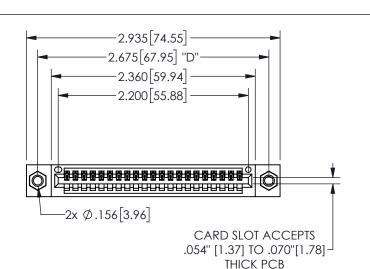

THIS IS A C.A.D. GENERATED DRAWING DO NOT MAKE MANUAL REVISIONS TO MASTER.

ISSUE NUMBER

ORIGINAL

1

.160 4.06 .330[8.38] POINT OF CARD SLOT CONTACT .370 9.4

-.350[8.89] .600[15.24] .100[2.54]

<u>Contact Dimensions:</u>
523-P.C. Tail .025 Sq.(0.64 Sq.) - Tail LG=.390(9.91)
.100 (2.54) Contact Spacing x .200 (5.08) Row Spacing

345/395 SERIES CARD EDGE CONNECTOR PART NUMBER: 345-021-523-107

YOUR CONNECTION TO QUALITY & SERVICE

**EDAC INC** TORONTO, ONTARIO CANADA

THESE DRAWINGS AND SPECIFICATIONS ARE THE PROPERTY OF EDAC INC.,AND SHALL NOT BE REPRODUCED, OR COPIED OR USED AS THE BASIS FOR THE MANUFACTURE OR SALE OF APPARATUS WITHOUT WRITTEN PERMISSION.