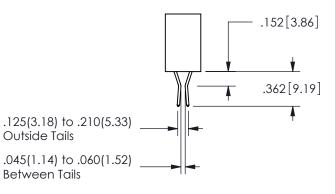

## <u>Contact Dimensions:</u> 555-Extender Board Bend (Code 500 Contacts) See Sheet 2 for Contact Code 555, 556, 558, 559, 560 **Dimensions**

.160 4.06 .330[8.38] POINT OF **CARD SLOT** CONTACT .370 9.4