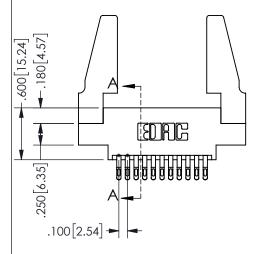

## **SECTION A-A**

345/395 SERIES CARD EDGE CONNECTOR PART NUMBER: 345-022-555-888

**EDAC INC** TORONTO, ONTARIO CANADA

THESE DRAWINGS AND SPECIFICATIONS ARE THE PROPERTY OF EDAC INC., AND SHALL NOT BE REPRODUCED, OR COPIED OR USED AS THE BASIS FOR THE MANUFACTURE OR SALE OF APPARATUS WITHOUT WRITTEN PERMISSION.

|  | ACAD REFERENCE NO. |                | 345-ENG-MASTER   |       |
|--|--------------------|----------------|------------------|-------|
|  | DRAWN:             | R.STA.MONICA   | DATE:MAY.16/2017 |       |
|  | CHECKE             | D:             | DATE:            |       |
|  | SCALE:             | NTS            | SHEET            | OF 2  |
|  | DRAWING NUMBER     |                |                  | ISSUE |
|  | 3                  | 345-ENG-MASTER |                  | 1     |
|  |                    |                |                  |       |