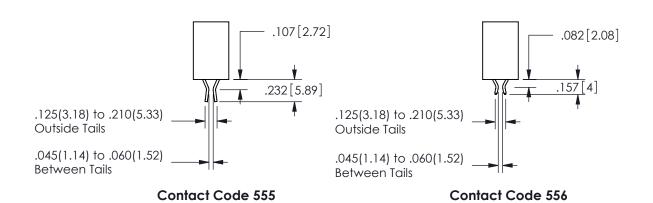

## <u>Contact Dimensions:</u> 555-Extender Board Bend (Code 500 Contacts) See Sheet 2 for Contact Code 555, 556, 558, 559, 560 **Dimensions**

.160 4.06 .330[8.38] POINT OF **CARD SLOT** CONTACT .370 9.4

## 345/395 SERIES CARD EDGE CONNECTOR CONTACT CODE 555,556,558,559,560 DIMENSIONS

YOUR CONNECTION TO QUALITY & SERVICE

**EDAC INC** TORONTO, ONTARIO CANADA

THESE DRAWINGS AND SPECIFICATIONS ARE THE PROPERTY OF EDAC INC.,AND SHALL NOT BE REPRODUCED, OR COPIED OR USED AS THE BASIS FOR THE MANUFACTURE OR SALE OF APPARATUS WITHOUT WRITTEN PERMISSION.

|  | ACAD REFERENCE NO.  | 345-ENG-MASTER   |  |  |
|--|---------------------|------------------|--|--|
|  | DRAWN: R.STA.MONICA | DATE:MAY.16/2017 |  |  |
|  | CHECKED:            | DATE:            |  |  |
|  | SCALE: 1:1          | SHEET 2 OF 2     |  |  |
|  | DRAWING NUMBER      | ISSUE            |  |  |
|  | 345-ENG-MASTER      | 1                |  |  |