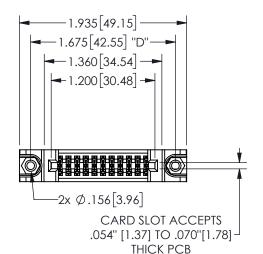

## **SECTION A-A**

345/395 SERIES CARD EDGE CONNECTOR PART NUMBER: 345-022-555-888

**EDAC INC** TORONTO, ONTARIO CANADA

THESE DRAWINGS AND SPECIFICATIONS ARE THE PROPERTY OF EDAC INC., AND SHALL NOT BE REPRODUCED, OR COPIED OR USED AS THE BASIS FOR THE MANUFACTURE OR SALE OF APPARATUS WITHOUT WRITTEN PERMISSION.

|  | ACAD REFERENCE NO. |                | 345-ENG-MASTER   |       |
|--|--------------------|----------------|------------------|-------|
|  | DRAWN:             | R.STA.MONICA   | DATE:MAY.16/2017 |       |
|  | CHECKE             | D:             | DATE:            |       |
|  | SCALE:             | NTS            | SHEET            | OF 2  |
|  | DRAWING NUMBER     |                |                  | ISSUE |
|  | 3                  | 345-ENG-MASTER |                  | 1     |
|  |                    |                |                  |       |