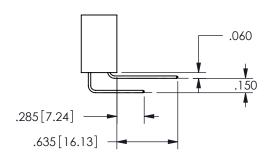

ORIGINAL 1

ISSUE NUMBER

**Contact Code 558** 

Contact Code 559

**Contact Code 560** 

INSULATOR MATERIAL: THERMOPLASTIC POLYESTER, UL 94V-0

DAP MATERIAL AVAILABLE UPON REQUEST

CONTACT MATERIAL; COPPER ALLOY

## 345/395 SERIES CARD EDGE CONNECTOR CONTACT CODE 555,556,558,559,560 DIMENSIONS

YOUR CONNECTION TO QUALITY & SERVICE

**EDAC INC** TORONTO, ONTARIO CANADA

THESE DRAWINGS AND SPECIFICATIONS ARE THE PROPERTY OF EDAC INC.,AND SHALL NOT BE REPRODUCED, OR COPIED OR USED AS THE BASIS FOR THE MANUFACTURE OR SALE OF APPARATUS WITHOUT WRITTEN PERMISSION.

|  | ACAD REFERENCE NO.  | 345-ENG-MASTER   |  |  |
|--|---------------------|------------------|--|--|
|  | DRAWN: R.STA.MONICA | DATE:MAY.16/2017 |  |  |
|  | CHECKED:            | DATE:            |  |  |
|  | SCALE: 1:1          | SHEET 2 OF 2     |  |  |
|  | DRAWING NUMBER      | ISSUE            |  |  |
|  | 345-ENG-MASTER      | 1                |  |  |