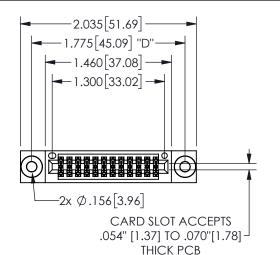

## **SECTION A-A**

345/395 SERIES CARD EDGE CONNECTOR PART NUMBER: 345-024-520-503

**EDAC INC** TORONTO, ONTARIO CANADA

THESE DRAWINGS AND SPECIFICATIONS ARE THE PROPERTY OF EDAC INC., AND SHALL NOT BE REPRODUCED, OR COPIED OR USED AS THE BASIS FOR THE MANUFACTURE OR SALE OF APPARATUS WITHOUT WRITTEN PERMISSION.