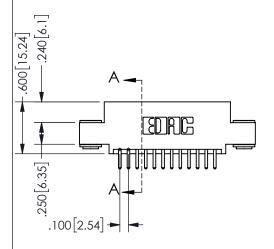

## **SECTION A-A**

345/395 SERIES CARD EDGE CONNECTOR PART NUMBER: 345-024-520-503

**EDAC INC** TORONTO, ONTARIO CANADA

THESE DRAWINGS AND SPECIFICATIONS ARE THE PROPERTY OF EDAC INC., AND SHALL NOT BE REPRODUCED, OR COPIED OR USED AS THE BASIS FOR THE MANUFACTURE OR SALE OF APPARATUS WITHOUT WRITTEN PERMISSION.