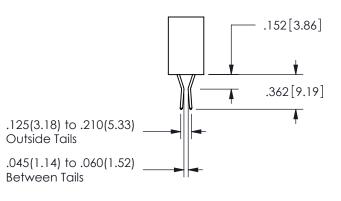

SECTION A-A

PART NUMBER: 345-032-520-588

ORIGINAL 1

ISSUE NUMBER

**Contact Code 558** 

Contact Code 559

**Contact Code 560** 

- INSULATOR MATERIAL: THERMOPLASTIC POLYESTER, UL 94V-0 DAP MATERIAL AVAILABLE UPON REQUEST
- CONTACT MATERIAL; COPPER ALLOY

CONTACT PLATING: GOLD ON THE MATING AREA, TIN PLATING ON THE CONTACT TAILS, NICKEL UNDERPLATE

345/395 SERIES CARD EDGE CONNECTOR CONTACT CODE 555,556,558,559,560 DIMENSIONS

YOUR CONNECTION TO QUALITY & SERVICE