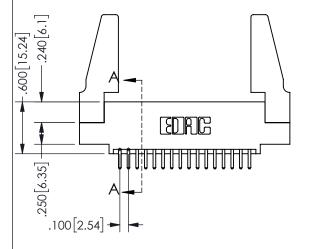

SECTION A-A

PART NUMBER: 345-032-520-588

ORIGINAL 1

ISSUE NUMBER

**Contact Code 558** 

Contact Code 559

**Contact Code 560** 

- INSULATOR MATERIAL: THERMOPLASTIC POLYESTER, UL 94V-0 DAP MATERIAL AVAILABLE UPON REQUEST
- CONTACT MATERIAL; COPPER ALLOY

CONTACT PLATING: GOLD ON THE MATING AREA, TIN PLATING ON THE CONTACT TAILS, NICKEL UNDERPLATE

345/395 SERIES CARD EDGE CONNECTOR CONTACT CODE 555,556,558,559,560 DIMENSIONS

YOUR CONNECTION TO QUALITY & SERVICE