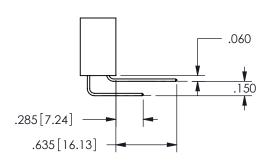

SED AS THE BASIS FOR THE MANUFACTURE OR SALE OF APPARATUS WITHOUT WRITTEN PERMISSION.

THESE DRAWINGS AND SPECIFICATIONS ARE THE PROPERTY OF EDAC INC.,AND

|                     | O.            |                  | 1 / 1 / 1 |
|---------------------|---------------|------------------|-----------|
| ACAD REFERENCE NO.  |               | 345-ENG-MASTER   |           |
| DRAWN: R.STA.MONICA |               | DATE:MAY.16/2017 |           |
| CHECKED:            |               | DATE:            |           |
| SCALE:              | NTS           | SHEET            | OF 2      |
| DRAWING             | NUMBER        |                  | ISSUE     |
| 3                   | 45-ENG-MASTER |                  | 1         |

SECTION A-A

PART NUMBER: 345-032-520-588



ORIGINAL 1

ISSUE NUMBER









**Contact Code 558** 

Contact Code 559

**Contact Code 560** 

- INSULATOR MATERIAL: THERMOPLASTIC POLYESTER, UL 94V-0 DAP MATERIAL AVAILABLE UPON REQUEST
- CONTACT MATERIAL; COPPER ALLOY

CONTACT PLATING: GOLD ON THE MATING AREA, TIN PLATING ON THE CONTACT TAILS, NICKEL UNDERPLATE

345/395 SERIES CARD EDGE CONNECTOR CONTACT CODE 555,556,558,559,560 DIMENSIONS

YOUR CONNECTION TO QUALITY & SERVICE

**EDAC INC** TORONTO, ONTARIO CANADA

THESE DRAWINGS AND SPECIFICATIONS ARE THE PROPERTY OF EDAC INC.,AND SHALL NOT BE REPRODUCED, OR COPIED OR USED AS THE BASIS FOR THE MANUFACTURE OR SALE OF APPARATUS WITHOUT WRITTEN PERMISSION.

|  | ACAD REFERENCE NO.  | 345-ENG-MASTER   |  |  |
|--|---------------------|------------------|--|--|
|  | DRAWN: R.STA.MONICA | DATE:MAY.16/2017 |  |  |
|  |