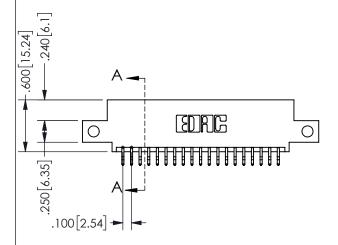

THIS IS A C.A.D. GENERATED DRAWING DO NOT MAKE MANUAL REVISIONS TO MASTER.

ISSUE NUMBER

ORIGINAL

1

<u>Contact Dimensions:</u>
556-Extender Board Bend (Code 520 Contacts)
See Sheet 2 for Contact Code 555, 556, 558, 559, 560 **Dimensions** 

## 345/395 SERIES CARD EDGE CONNECTOR PART NUMBER: 345-038-556-512

YOUR CONNECTION TO QUALITY & SERVICE

**EDAC INC** TORONTO, ONTARIO CANADA

THESE DRAWINGS AND SPECIFICATIONS ARE THE PROPERTY OF EDAC INC.,AND SHALL NOT BE REPRODUCED,OR COPIED OR USED AS THE BASIS FOR THE MANUFACTURE OR SALE OF APPARATUS WITHOUT WRITTEN PERMISSION.