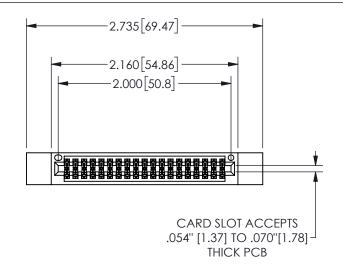

THIS IS A C.A.D. GENERATED DRAWING DO NOT MAKE MANUAL REVISIONS TO MASTER.

ISSUE NUMBER

ORIGINAL

1

<u>Contact Dimensions:</u>
556-Extender Board Bend (Code 520 Contacts)
See Sheet 2 for Contact Code 555, 556, 558, 559, 560 **Dimensions** 

## 345/395 SERIES CARD EDGE CONNECTOR PART NUMBER: 345-038-556-512

YOUR CONNECTION TO QUALITY & SERVICE

**EDAC INC** TORONTO, ONTARIO CANADA

THESE DRAWINGS AND SPECIFICATIONS ARE THE PROPERTY OF EDAC INC.,AND SHALL NOT BE REPRODUCED,OR COPIED OR USED AS THE BASIS FOR THE MANUFACTURE OR SALE OF APPARATUS WITHOUT WRITTEN PERMISSION.