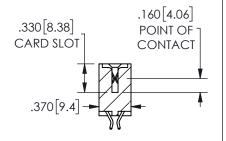

SECTION A-A

ORIGINAL 1

ISSUE NUMBER

**Contact Code 558** 

Contact Code 559

Contact Code 560

INSULATOR MATERIAL: THERMOPLASTIC POLYESTER, UL 94V-0 DAP MATERIAL AVAILABLE UPON REQUEST

CONTACT MATERIAL; COPPER ALLOY CONTACT PLATING: GOLD ON THE MATING AREA, TIN PLATING ON THE CONTACT TAILS, NICKEL UNDERPLATE

345/395 SERIES CARD EDGE CONNECTOR CONTACT CODE 555,556,558,559,560 DIMENSIONS

YOUR CONNECTION TO QUALITY & SERVICE

**EDAC INC** TORONTO, ONTARIO CANADA

THESE DRAWINGS AND SPECIFICATIONS ARE THE PROPERTY OF EDAC INC.,AND SHALL NOT BE REPRODUCED, OR COPIED OR USED AS THE BASIS FOR THE MANUFACTURE OR SALE OF APPARATUS WITHOUT WRITTEN PERMISSION.