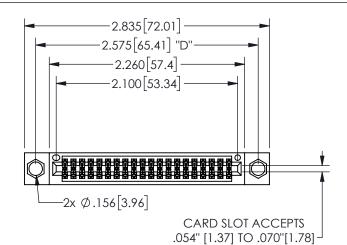

## 345/395 SERIES CARD EDGE CONNECTOR PART NUMBER: 345-040-541-204

YOUR CONNECTION TO QUALITY & SERVICE

**EDAC INC** TORONTO, ONTARIO CANADA

THESE DRAWINGS AND SPECIFICATIONS ARE THE PROPERTY OF EDAC INC.,AND SHALL NOT BE REPRODUCED, OR COPIED OR USED AS THE BASIS FOR THE MANUFACTURE OR SALE OF APPARATUS WITHOUT WRITTEN PERMISSION.

|          | OLOHOT ( / (        |                  |      |  |
|----------|---------------------|------------------|------|--|
|          | ACAD REFERENCE NO.  | 345-ENG-MASTER   |      |  |
|          | DRAWN: R.STA.MONICA | DATE:MAY.16/2017 |      |  |
| CHECKED: |                     | DATE:            |      |  |
|          | SCALE: NTS          | SHEET 1 C        | )F 2 |  |
|          | DRAWING NUMBER      | IS               | SUE  |  |
|          | 345-ENG-MASTER      |                  | 1    |  |
|          |                     |                  |      |  |