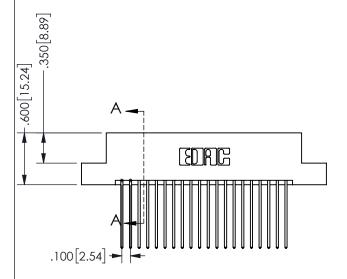

SECTION A-A

ORIGINAL 1

ISSUE NUMBER

**Contact Code 558** 

Contact Code 559

**Contact Code 560** 

INSULATOR MATERIAL: THERMOPLASTIC POLYESTER, UL 94V-0 DAP MATERIAL AVAILABLE UPON REQUEST

CONTACT MATERIAL; COPPER ALLOY CONTACT PLATING: GOLD ON THE MATING AREA, TIN PLATING ON THE CONTACT TAILS, NICKEL UNDERPLATE

345/395 SERIES CARD EDGE CONNECTOR CONTACT CODE 555,556,558,559,560 DIMENSIONS

YOUR CONNECTION TO QUALITY & SERVICE

**EDAC INC** TORONTO, ONTARIO CANADA

THESE DRAWINGS AND SPECIFICATIONS ARE THE PROPERTY OF EDAC INC.,AND SHALL NOT BE REPRODUCED, OR COPIED OR USED AS THE BASIS FOR THE MANUFACTURE OR SALE OF APPARATUS WITHOUT WRITTEN PERMISSION.

| ACAD REFERENCE NO.  | 345-ENG-MASTER   |        |  |
|---------------------|------------------|--------|--|
| DRAWN: R.STA.MONICA | DATE:MAY.16/2017 |        |  |
| CHECKED:            | DATE:            |        |  |
| SCALE: 1:1          | SHEET            | 2 OF 2 |  |
| DRAWING NUMBER      |                  | ISSUE  |  |
| 345-ENG-MASTER      |                  | 1      |  |