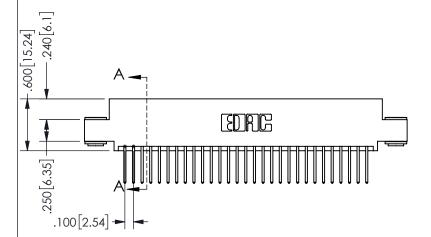

SECTION A-A

ISSUE NUMBER ORIGINAL

1

**Contact Code 558** 

Contact Code 559

**Contact Code 560** 

INSULATOR MATERIAL: THERMOPLASTIC POLYESTER, UL 94V-0 DAP MATERIAL AVAILABLE UPON REQUEST

CONTACT MATERIAL; COPPER ALLOY

CONTACT PLATING: GOLD ON THE MATING AREA, TIN PLATING ON THE CONTACT TAILS, NICKEL UNDERPLATE

## 345/395 SERIES CARD EDGE CONNECTOR CONTACT CODE 555,556,558,559,560 DIMENSIONS

YOUR CONNECTION TO QUALITY & SERVICE

**EDAC INC** TORONTO, ONTARIO CANADA

THESE DRAWINGS AND SPECIFICATIONS ARE THE PROPERTY OF EDAC INC.,AND SHALL NOT BE REPRODUCED, OR COPIED OR USED AS THE BASIS FOR THE MANUFACTURE OR SALE OF APPARATUS WITHOUT WRITTEN PERMISSION.