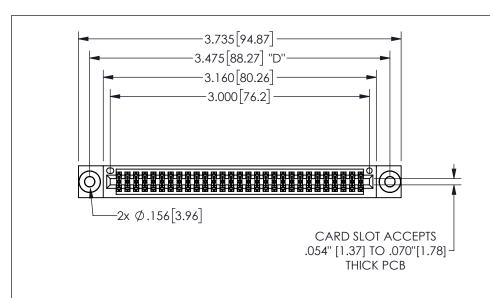

THIS IS A C.A.D. GENERATED DRAWING DO NOT MAKE MANUAL REVISIONS TO MASTER.

ISSUE NUMBER ORIGINAL

1

.160 4.06 .330[8.38] POINT OF CARD SLOT CONTACT .370 9.4

<u>Contact Dimensions:</u>
523-P.C. Tail .025 Sq.(0.64 Sq.) - Tail LG=.390(9.91)
.100 (2.54) Contact Spacing x .200 (5.08) Row Spacing

345/395 SERIES CARD EDGE CONNECTOR PART NUMBER: 345-058-523-503

YOUR CONNECTION TO QUALITY & SERVICE

**EDAC INC** TORONTO, ONTARIO CANADA

THESE DRAWINGS AND SPECIFICATIONS ARE THE PROPERTY OF EDAC INC.,AND SHALL NOT BE REPRODUCED,OR COPIED OR USED AS THE BASIS FOR THE MANUFACTURE OR SALE OF APPARATUS WITHOUT WRITTEN PERMISSION.