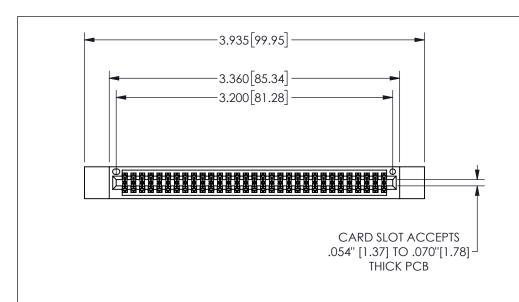

THIS IS A C.A.D. GENERATED DRAWING DO NOT MAKE MANUAL REVISIONS TO MASTER.

ISSUE NUMBER

ORIGINAL

1

.160 4.06 .330[8.38] POINT OF CARD SLOT CONTACT

## .240[6.1] .600[15.24] EDAC 250 [6.35] .100[2.54]

<u>Contact Dimensions:</u>
555-Extender Board Bend (Code 500 Contacts)
See Sheet 2 for Contact Code 555, 556, 558, 559, 560 **Dimensions** 

| 345/395 SERIES | CARD EDGE CONNECTOR |
|----------------|---------------------|
| PART NUMBER:   | 345-062-555-512     |