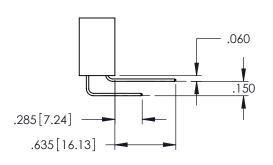

345/395 SERIES CARD EDGE CONNECTOR CONTACT CODE 555,556,558,559,560 DIMENSIONS

YOUR CONNECTION TO QUALITY & SERVICE

|      | ACAD REFERENCE NO. 345-ENG-MASTER |                  |
|------|-----------------------------------|------------------|
| S    | DRAWN: R.STA.MONICA               | DATE:MAY.16/2017 |
|      | CHECKED:                          | DATE:            |
| J ** | SCALE: 1:1                        | SHEET 2 OF 2     |
| ED   | DRAWING NUMBER                    | ISSUE            |