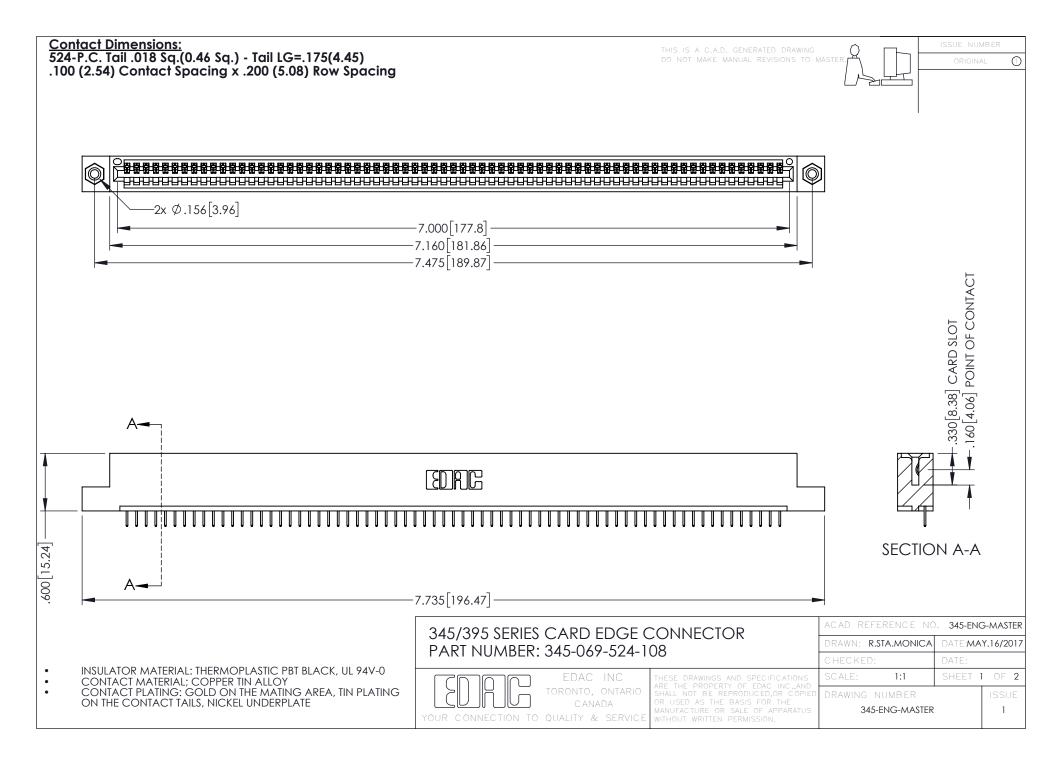

345/395 SERIES CARD EDGE CONNECTOR CONTACT CODE 555,556,558,559,560 DIMENSIONS

YOUR CONNECTION TO QUALITY & SERVICE

|      | ACAD REFERENCE NO. 345-ENG-MASTER |                  |
|------|-----------------------------------|------------------|
| S    | DRAWN: R.STA.MONICA               | DATE:MAY.16/2017 |
|      | CHECKED:                          | DATE:            |
| J ** | SCALE: 1:1                        | SHEET 2 OF 2     |
| ED   | DRAWING NUMBER                    | ISSUE            |