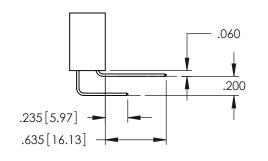

345/395 SERIES CARD EDGE CONNECTOR CONTACT CODE 555,556,558,559,560 DIMENSIONS

YOUR CONNECTION TO QUALITY & SERVICE

|      | ACAD REFERENCE NO. 345-ENG-MASTER |                  |
|------|-----------------------------------|------------------|
| S    | DRAWN: R.STA.MONICA               | DATE:MAY.16/2017 |
|      | CHECKED:                          | DATE:            |
| J ** | SCALE: 1:1                        | SHEET 2 OF 2     |
| ED   | DRAWING NUMBER                    | ISSUE            |