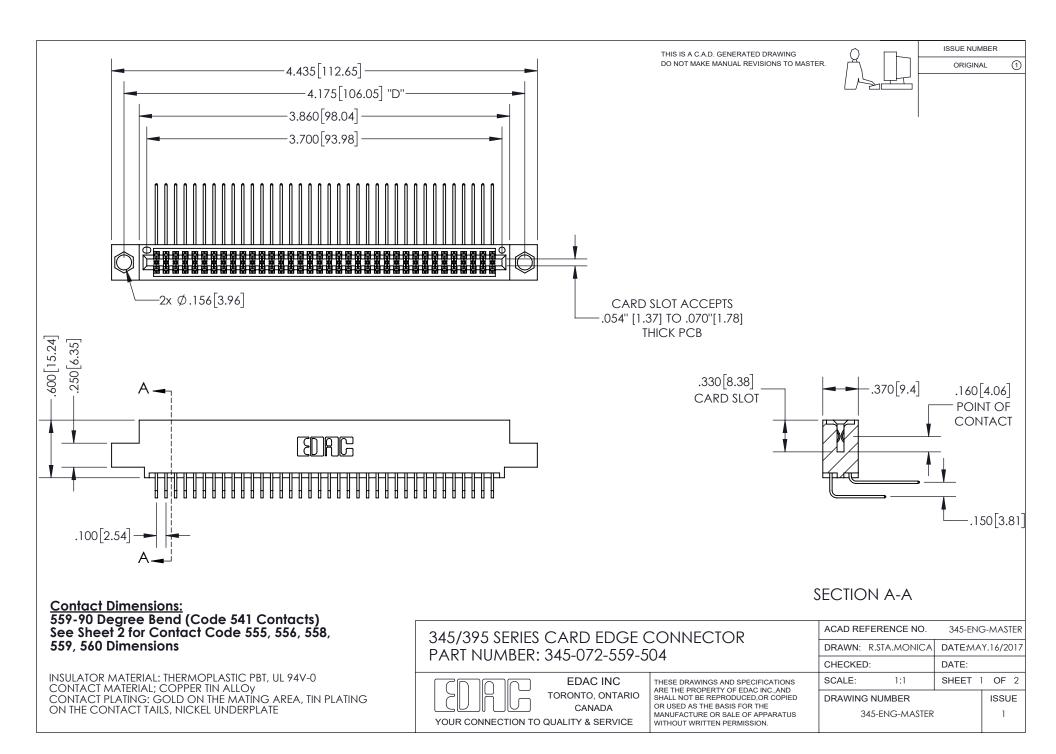

ISSUE NUMBER ORIGINAL

1

**Contact Code 558** 

**Contact Code 559** 

Contact Code 560

- INSULATOR MATERIAL: THERMOPLASTIC POLYESTER, UL 94V-0
- DAP MATERIAL AVAILABLE UPON REQUEST
- CONTACT MATERIAL; COPPER ALLOY

CONTACT PLATING: GOLD ON THE MATING AREA, TIN PLATING ON THE CONTACT TAILS, NICKEL UNDERPLATE

\*FOR ALL OTHER SPECIFICATIONS REFER TO SHEET 3\*

## 345/395 SERIES CARD EDGE CONNECTOR CONTACT CODE 555,556,558,559,560 DIMENSIONS

YOUR CONNECTION TO QUALITY & SERVICE

**EDAC INC** TORONTO, ONTARIO CANADA

THESE DRAWINGS AND SPECIFICATIONS ARE THE PROPERTY OF EDAC INC.,AND SHALL NOT BE REPRODUCED, OR COPIED OR USED AS THE BASIS FOR THE MANUFACTURE OR SALE OF APPARATUS WITHOUT WRITTEN PERMISSION.