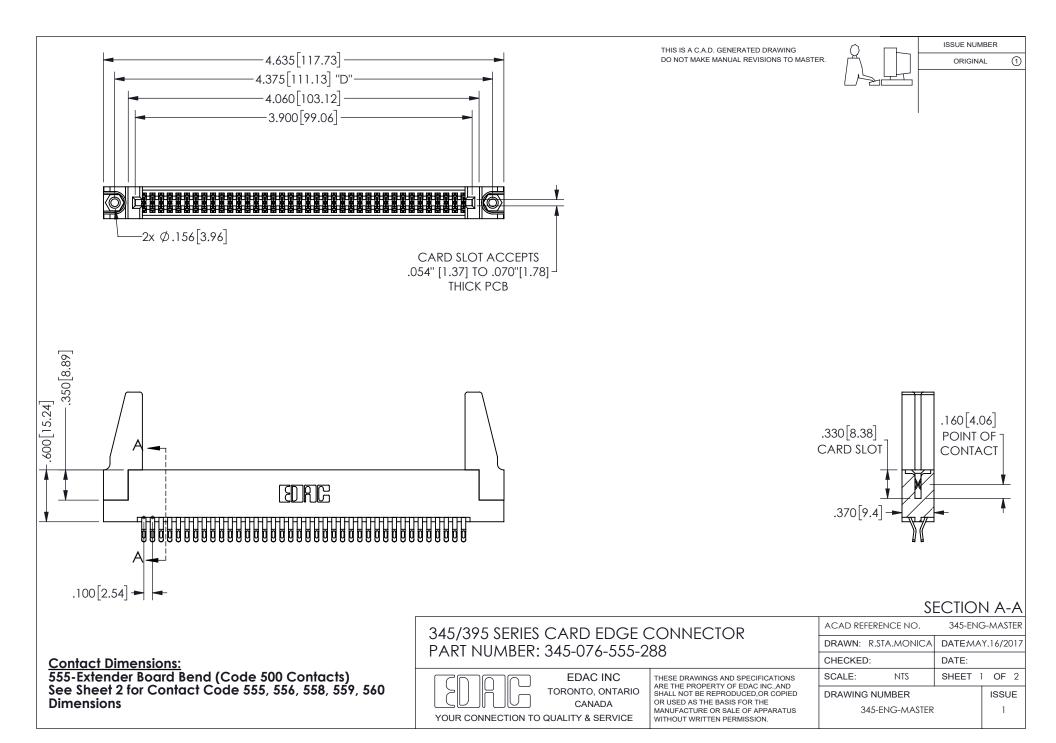

ISSUE NUMBER ORIGINAL

1









**Contact Code 558** 

Contact Code 559

Contact Code 560

INSULATOR MATERIAL: THERMOPLASTIC POLYESTER, UL 94V-0 DAP MATERIAL AVAILABLE UPON REQUEST

CONTACT MATERIAL; COPPER ALLOY

CONTACT PLATING: GOLD ON THE MATING AREA, TIN PLATING ON THE CONTACT TAILS, NICKEL UNDERPLATE

## 345/395 SERIES CARD EDGE CONNECTOR CONTACT CODE 555,556,558,559,560 DIMENSIONS

YOUR CONNECTION TO QUALITY & SERVICE

**EDAC INC** TORONTO, ONTARIO CANADA

THESE DRAWINGS AND SPECIFICATIONS ARE THE PROPERTY OF EDAC INC.,AND SHALL NOT BE REPRODUCED, OR COPIED OR USED AS THE BASIS FOR THE MANUFACTURE OR SALE OF APPARATUS WITHOUT WRITTEN PERMISSION.

| ACAD REFERENCE NO.  | 345-ENG-MASTER   |
|---------------------|------------------|
| DRAWN: R.STA.MONICA | DATE:MAY.16/2017 |
| C