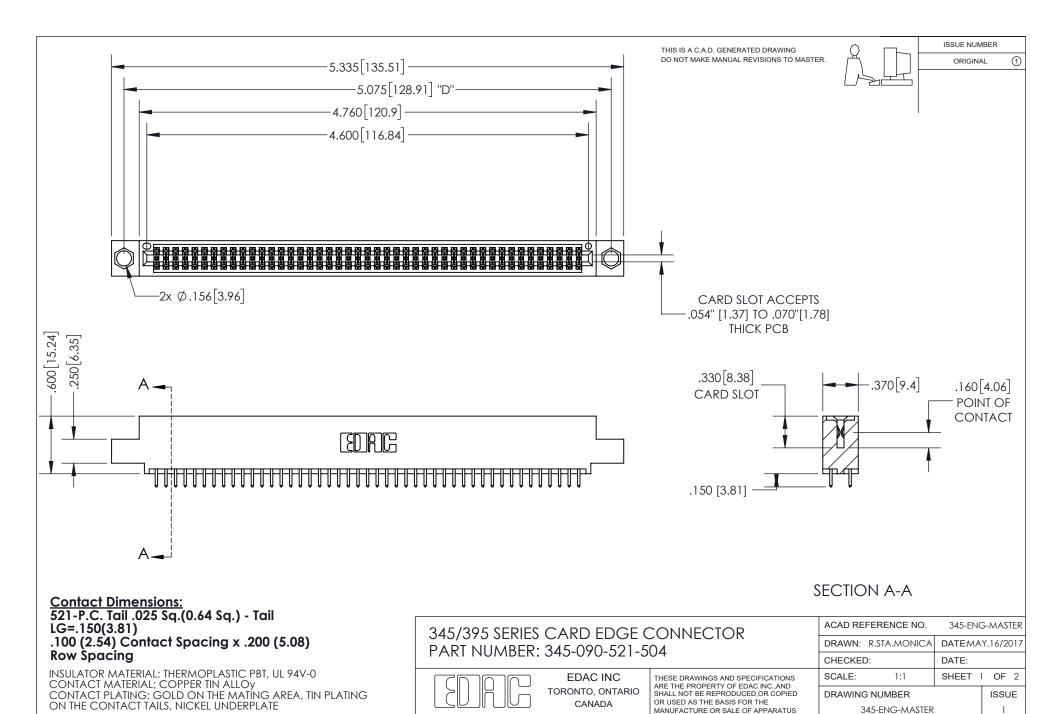

## 345/395 SERIES CARD EDGE CONNECTOR CONTACT CODE 555,556,558,559,560 DIMENSIONS

YOUR CONNECTION TO QUALITY & SERVICE

**EDAC INC** TORONTO, ONTARIO CANADA

THESE DRAWINGS AND SPECIFICATIONS ARE THE PROPERTY OF EDAC INC.,AND SHALL NOT BE REPRODUCED, OR COPIED OR USED AS THE BASIS FOR THE MANUFACTURE OR SALE OF APPARATUS WITHOUT WRITTEN PERMISSION.

- INSULATOR MATERIAL: THERMOPLASTIC POLYESTER, UL 94V-0
- DAP MATERIAL AVAILABLE UPON REQUEST
- CONTACT MATERIAL; COPPER ALLOY

CONTACT PLATING: GOLD ON THE MATING AREA, TIN PLATING ON THE CONTACT TAILS, NICKEL UNDERPLATE