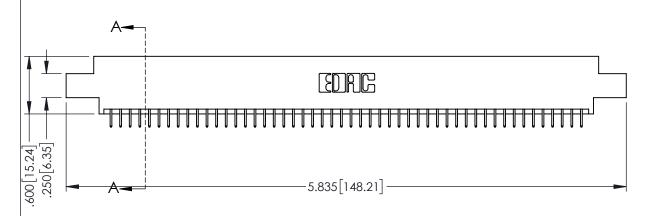

<u>Contact Dimensions:</u>
525-P.C. Tail .018 Sq.(0.46 Sq.) - Tail LG=.150(3.81)
.100 (2.54) Contact Spacing x .200 (5.08) Row Spacing

1

- INSULATOR MATERIAL: THERMOPLASTIC PBT BLACK, UL 94V-0
- CONTACT MATERIAL; COPPER TIN ALLOY CONTACT PLATING: GOLD ON THE MATING AREA, TIN PLATING ON THE CONTACT TAILS, NICKEL UNDERPLATE