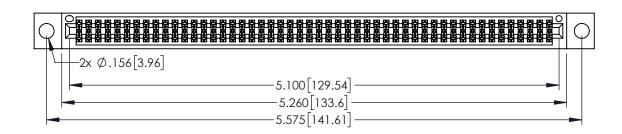

| 345/395 SERIES CARD EDGE CONNECTOR |
|------------------------------------|
| PART NUMBER: 345-100-525-804       |

| ACAD REFERENCE NO. 345-ENG-MASTER |                  |  |  |
|-----------------------------------|------------------|--|--|
| DRAWN: R.STA.MONICA               | DATE:MAY.16/2017 |  |  |
| CHECKED:                          | DATE:            |  |  |
| SCALE: 1:1                        | SHEET 1 OF 2     |  |  |
| DRAWING NUMBER                    | ISSUE            |  |  |