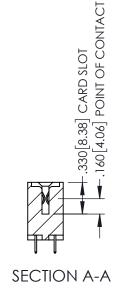

<u>Contact Dimensions:</u>
525-P.C. Tail .018 Sq.(0.46 Sq.) - Tail LG=.150(3.81)
.100 (2.54) Contact Spacing x .200 (5.08) Row Spacing

1

- INSULATOR MATERIAL: THERMOPLASTIC PBT BLACK, UL 94V-0
- CONTACT MATERIAL; COPPER TIN ALLOY CONTACT PLATING: GOLD ON THE MATING AREA, TIN PLATING ON THE CONTACT TAILS, NICKEL UNDERPLATE