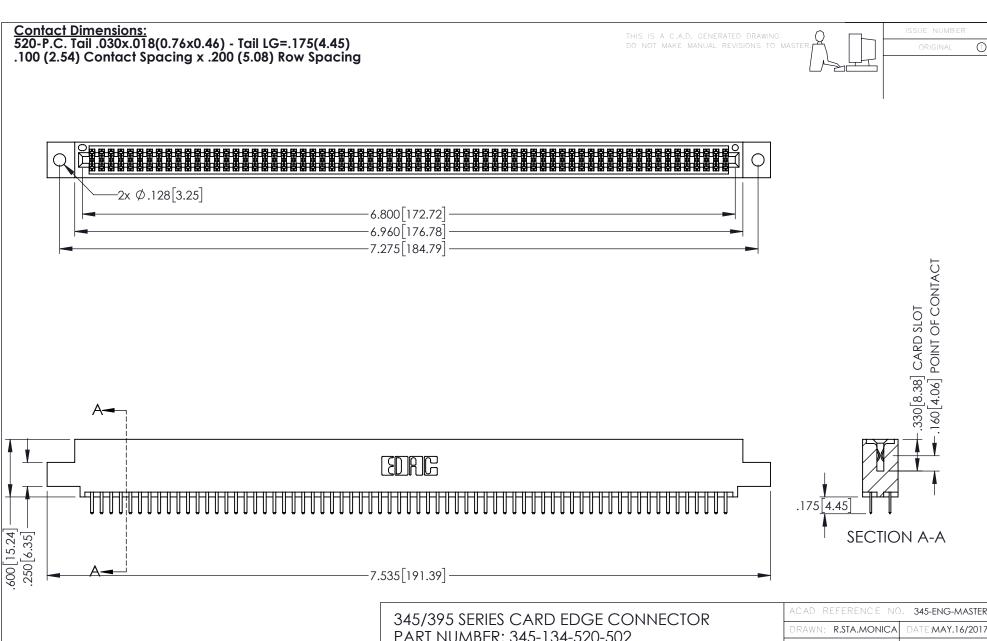

- INSULATOR MATERIAL: THERMOPLASTIC PBT BLACK, UL 94V-0
- CONTACT MATERIAL; COPPER TIN ALLOY CONTACT PLATING: GOLD ON THE MATING AREA, TIN PLATING ON THE CONTACT TAILS, NICKEL UNDERPLATE

| 345/395 SERIES CARD EDGE CONNECTO | R |
|-----------------------------------|---|
| PART NUMBER: 345-134-520-502      |   |

YOUR CONNECTION TO QUALITY & SERVICE

ACAD REFERENCE NO. 345-ENG-MASTER DATE:MAY.16/2017 1:1 SHEET 1 OF 2

345-ENG-MASTER

**Contact Code 558** 

Contact Code 559

**Contact Code 560** 

INSULATOR MATERIAL: THERMOPLASTIC POLYESTER, UL 94V-0