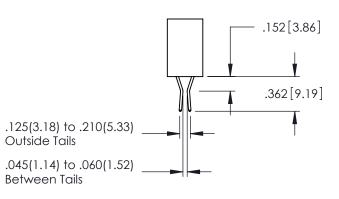

YOUR CONNECTION TO QUALITY & SERVICE

ACAD REFERENCE NO. 345-ENG-MASTER DATE:MAY.16/2017 1:1 SHEET 1 OF 2

345-ENG-MASTER

**Contact Code 558** 

Contact Code 559

**Contact Code 560** 

INSULATOR MATERIAL: THERMOPLASTIC POLYESTER, UL 94V-0

DAP MATERIAL AVAILABLE UPON REQUEST

CONTACT MATERIAL; COPPER ALLOY CONTACT PLATING: GOLD ON THE MATING AREA, TIN PLATING ON THE CONTACT TAILS, NICKEL UNDERPLATE

345/395 SERIES CARD EDGE CONNECTOR CONTACT CODE 555,556,558,559,560 DIMENSIONS