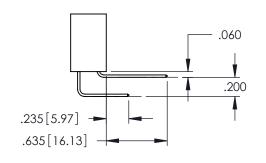

YOUR CONNECTION TO QUALITY & SERVICE

ACAD REFERENCE NO. 345-ENG-MASTER DATE:MAY.16/2017 1:1 SHEET 1 OF 2

345-ENG-MASTER

**Contact Code 558** 

Contact Code 559

**Contact Code 560** 

INSULATOR MATERIAL: THERMOPLASTIC POLYESTER, UL 94V-0

DAP MATERIAL AVAILABLE UPON REQUEST

CONTACT MATERIAL; COPPER ALLOY CONTACT PLATING: GOLD ON THE MATING AREA, TIN PLATING ON THE CONTACT TAILS, NICKEL UNDERPLATE

345/395 SERIES CARD EDGE CONNECTOR CONTACT CODE 555,556,558,559,560 DIMENSIONS