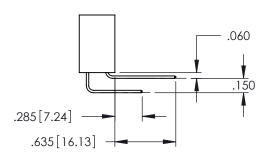

YOUR CONNECTION TO QUALITY & SERVICE

ACAD REFERENCE NO. 345-ENG-MASTER DATE:MAY.16/2017 1:1 SHEET 1 OF 2

345-ENG-MASTER

**Contact Code 558** 

Contact Code 559

**Contact Code 560** 

INSULATOR MATERIAL: THERMOPLASTIC POLYESTER, UL 94V-0

DAP MATERIAL AVAILABLE UPON REQUEST

CONTACT MATERIAL; COPPER ALLOY CONTACT PLATING: GOLD ON THE MATING AREA, TIN PLATING ON THE CONTACT TAILS, NICKEL UNDERPLATE

345/395 SERIES CARD EDGE CONNECTOR CONTACT CODE 555,556,558,559,560 DIMENSIONS