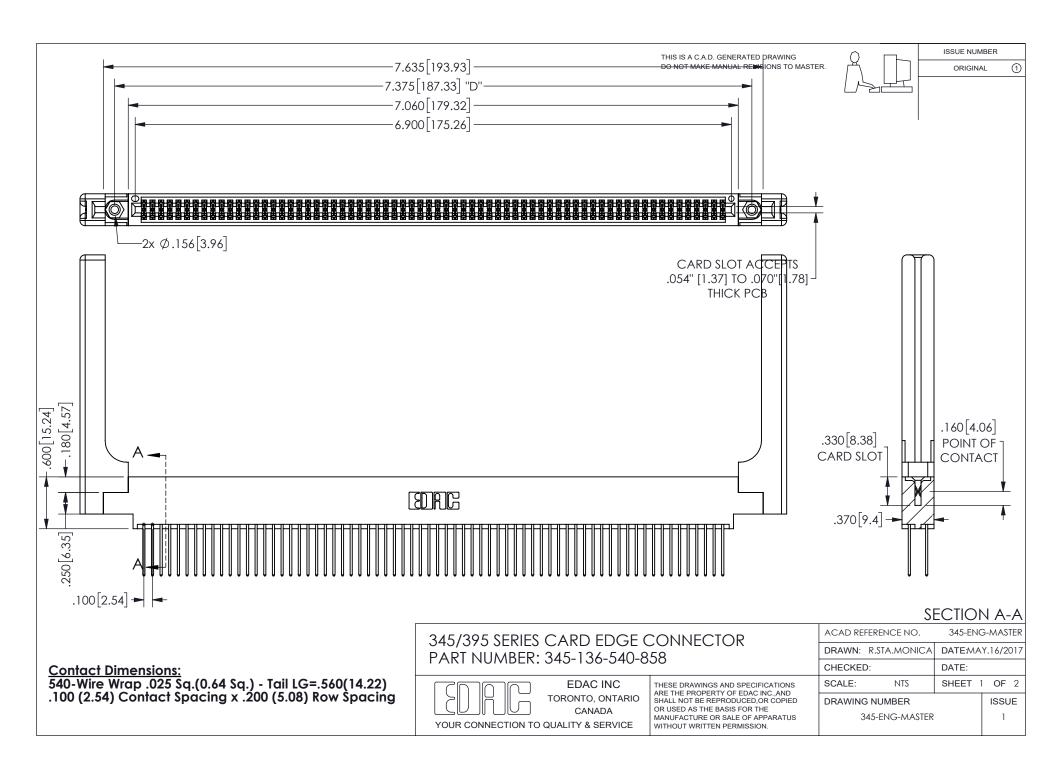

ORIGINAL 1

ISSUE NUMBER

**Contact Code 558** 

Contact Code 559

Contact Code 560

- INSULATOR MATERIAL: THERMOPLASTIC POLYESTER, UL 94V-0 DAP MATERIAL AVAILABLE UPON REQUEST

CONTACT MATERIAL; COPPER ALLOY CONTACT PLATING: GOLD ON THE MATING AREA, TIN PLATING ON THE CONTACT TAILS, NICKEL UNDERPLATE

## 345/395 SERIES CARD EDGE CONNECTOR CONTACT CODE 555,556,558,559,560 DIMENSIONS

YOUR CONNECTION TO QUALITY & SERVICE

**EDAC INC** TORONTO, ONTARIO CANADA

THESE DRAWINGS AND SPECIFICATIONS ARE THE PROPERTY OF EDAC INC.,AND SHALL NOT BE REPRODUCED, OR COPIED OR USED AS THE BASIS FOR THE MANUFACTURE OR SALE OF APPARATUS WITHOUT WRITTEN PERMISSION.