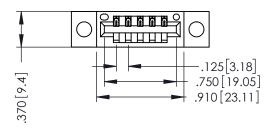

THIS IS A C.A.D. GENERATED DRAWING DO NOT MAKE MANUAL REVISIONS TO MASTER.

ISSUE NUMBER

ORIGINAL

1

INSULATOR MATERIAL: THERMOPLASTIC POLYESTER, UL 94V-0 CONTACT MATERIAL; COPPER, NICKEL, TIN ALLOY CA-725 CONTACT PLATING: GOLD ON THE MATING AREA, TIN-LEAD

ON THE CONTACT TAILS, NICKEL UNDERPLATE

346/396 SERIES CARD EDGE CONNECTOR PART NUMBER: 346-005-520-104

YOUR CONNECTION TO QUALITY & SERVICE

**EDAC INC** TORONTO, ONTARIO CANADA

THESE DRAWINGS AND SPECIFICATIONS ARE THE PROPERTY OF EDAC INC.,AND SHALL NOT BE REPRODUCED, OR COPIED OR USED AS THE BASIS FOR THE MANUFACTURE OR SALE OF APPARATUS WITHOUT WRITTEN PERMISSION.

| ACAD REFERENCE NO. |     | 346-ENG-MASTER |           |
|--------------------|-----|----------------|-----------|
| DRAWN: J.          | LEE | DATE: AF       | PR. 22/09 |
| CHECKED:           |     | DATE:          |           |
| SCALE:             | 1:1 | SHEET 1        | OF 2      |
| DRAWING NUM        |     | ISSUE          |           |
| 044 540 4446750    |     |                |           |