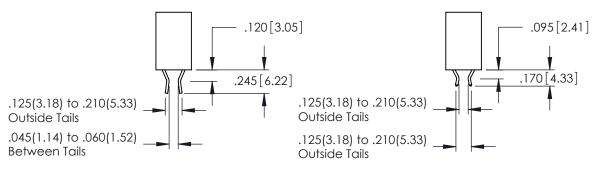

346-ENG-MASTER

ORIGINAL 1

ISSUE NUMBER

DO NOT MAKE MANUAL REVISIONS TO MASTER.

**Contact Code 555** 

**Contact Code 556** 

INSULATOR MATERIAL: THERMOPLASTIC POLYESTER, UL 94V-0 CONTACT MATERIAL; COPPER, NICKEL, TIN ALLOY CA-725 CONTACT PLATING: GOLD ON THE MATING AREA, TIN-LEAD

ON THE CONTACT TAILS, NICKEL UNDERPLATE

## 346/396 SERIES CARD EDGE CONNECTOR CONTACT CODE 555,556,558,559,560 DIMENSIONS

YOUR CONNECTION TO QUALITY & SERVICE

**EDAC INC** TORONTO, ONTARIO CANADA

THESE DRAWINGS AND SPECIFICATIONS ARE THE PROPERTY OF EDAC INC.,AND SHALL NOT BE REPRODUCED, OR COPIED OR USED AS THE BASIS FOR THE MANUFACTURE OR SALE OF APPARATUS WITHOUT WRITTEN PERMISSION.