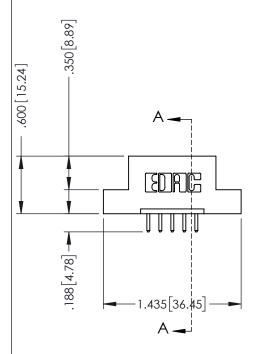

346-ENG-MASTER

ORIGINAL 1

ISSUE NUMBER

DO NOT MAKE MANUAL REVISIONS TO MASTER.

**Contact Code 555** 

**Contact Code 556** 

INSULATOR MATERIAL: THERMOPLASTIC POLYESTER, UL 94V-0 CONTACT MATERIAL; COPPER, NICKEL, TIN ALLOY CA-725 CONTACT PLATING: GOLD ON THE MATING AREA, TIN-LEAD

ON THE CONTACT TAILS, NICKEL UNDERPLATE

## 346/396 SERIES CARD EDGE CONNECTOR CONTACT CODE 555,556,558,559,560 DIMENSIONS

YOUR CONNECTION TO QUALITY & SERVICE

**EDAC INC** TORONTO, ONTARIO CANADA

THESE DRAWINGS AND SPECIFICATIONS ARE THE PROPERTY OF EDAC INC.,AND SHALL NOT BE REPRODUCED, OR COPIED OR USED AS THE BASIS FOR THE MANUFACTURE OR SALE OF APPARATUS WITHOUT WRITTEN PERMISSION.